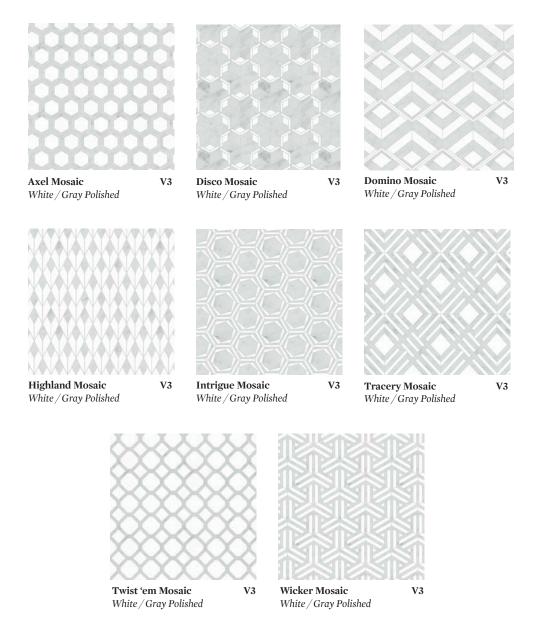

POINT LMMOPP



Photos are representative of color and shown as a 24" x 24" area. Please request samples, natural variation can occur.



DECORATIVE MOSAIC

CENTURY



CLOVER LMMOCL



COSMO LMMOCO



CROSSWEAVE LMMOCW



DAISY LMMODI



MORNING STAR LMMOMS



PENNY QUILT



PETALS LMMOPE



SAWTOOTH LMMOST



TRIANGLE QUILT



DECORATIVE MOSAIC

RINGLETS



BUCKLE LMMOBU



CELLULAR LMMOCE



CHAINLINK LMMOCK



FLOW LMMOFL



RETRO LMMORE



RINGS LMMORI



WINDMILL LMMOWM



DECORATIVE MOSAIC

**BLOCKS & DIAMONDS** 



CONSTELLATION LMMOCN



CRAWLEY LMMOCR



DASH LMMODS



DERBY LMMODE



DOBBY LMMODB



PRISM LMMOPR



PYRAMID LMMOPY



ROYAL LMMORO



RUBRIC LMMORU



SQUARE LMMOSQ



LMMOWP



STONE GROUPS



Blue Macauba

\*not suitable for wet applications



### INSTOCK MOSAIC



\*Available only in colorway shown. Polished finish only.





## Application Notes

\* Various stones are suitable for use in wet environments, including steam showers, if properly installed,sealed, and maintained. Please inquire.

<sup>+</sup> Some stones are suitable in tropical/subtropical climates. Testing may be required. Please inquire.

### Installation / Maintenance • WATERWORKS ASSUMES NO RESPONSIBILITY FOR INSTALLATION

- Installation constitutes acceptance.
- Mosaic should be installed by a licensed and experienced tile setter.
- Refer to TCNA (Tile Council of North America) or ANSI standards for installation guidelines.
- All mosaics must be inspected PRIOR to installation.
- Dry lay mosaics prior to installation to allow for blending of color variation.
- Stone must be seal