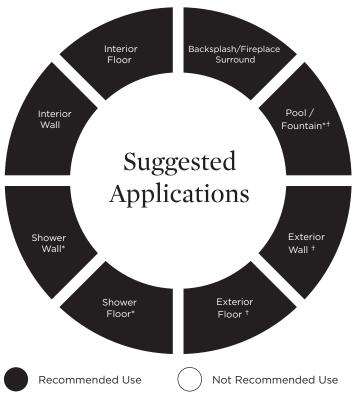

## Application Notes

\* Various stones are suitable for use in wet environments, including steam showers, if properly installed,sealed, and maintained. Please inquire.

<sup>+</sup> Some stones are suitable in tropical/subtropical climates. Testing may be required. Please inquire.