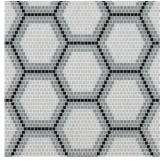

MARCH 2022

STANDARD MOSAIC

7cm HEXAGON LMMOH7

MARCH 2022

4cm X 6cm STAGGERED BRICK LMMS46

2cm X 4cm STAGGERED BRICK LMMS24

Photos are representative of color and shown as a 24" x 24" area. Please request samples, natural variation can occur.