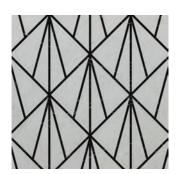

LMMOH3

STANDARD MOSAIC

2cm X 4cm HERRINGBONE LMMOH2

4cm X 6cm HERRINGBONE LMMOH4

1cm X 2cm ARC D'MIDI LMMOA2

2cm X 4cm ARC D'MIDI LMMOA1

1cm X 5cm BASKETWEAVE LMMOB1

2cm X 4cm BASKETWEAVE LMMOB2