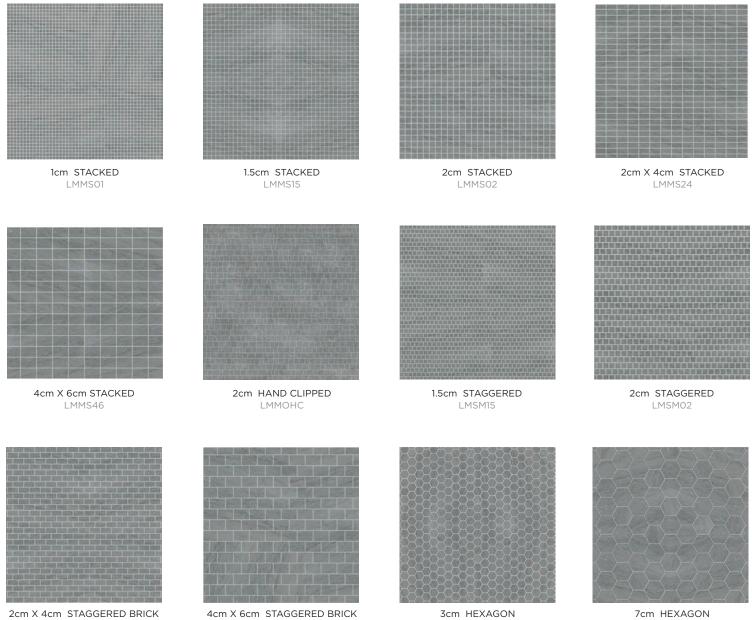

MARCH 2022

STANDARD MOSAIC

7cm HEXAGON LMMOH7

MARCH 2022

4cm X 6cm STAGGERED BRICK LMMS46

2cm X 4cm STAGGERED BRICK LMMS24

Photos are representative of color and shown as a 24" x 24" area. Please request samples, natural variation can occur.