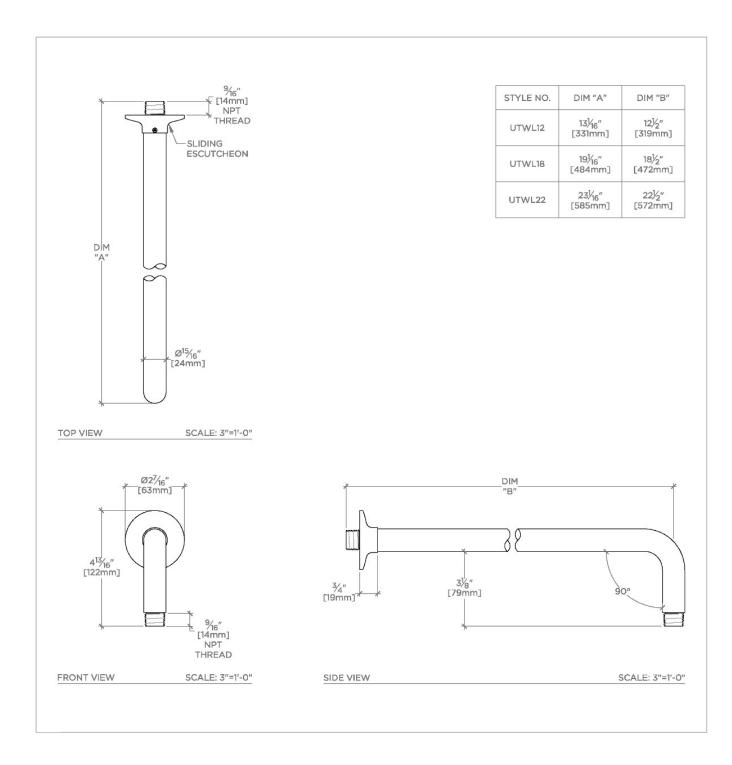

### UTWL12

Universal Transitional 12" Wall Mounted 90 Degree Shower Arm with Flange

SHOWN IN UNIVERSAL TRANSITIONAL 12" WALL MOUNTED 90 DEGREE SHOWER ARM WITH FLANGE | UTWL12

### UTWL12

Universal Transitional 12" Wall Mounted 90 Degree Shower Arm with Flange