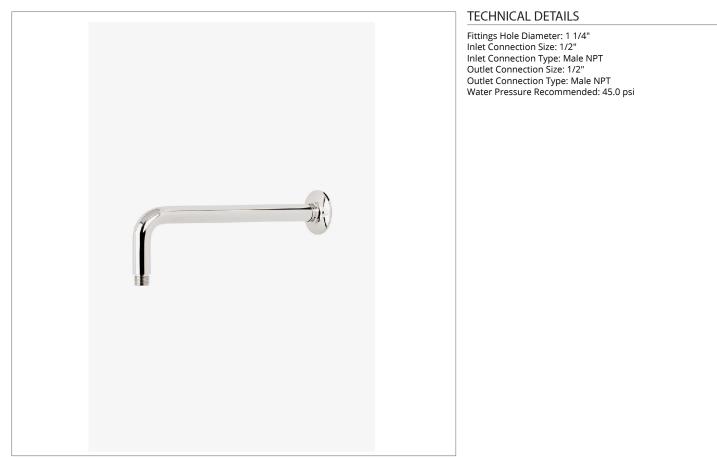

### UTWL12

Universal Transitional 12" Wall Mounted 90 Degree Shower Arm with Flange

SHOWN IN UNIVERSAL TRANSITIONAL 12" WALL MOUNTED 90 DEGREE SHOWER ARM WITH FLANGE | UTWL12

CODES & STANDARDS

**PRODUCT FEATURES** 

Compatible with an assortment of Waterworks showerheads, sold separately

Brass Construction

Includes 12" wall mounted 90 degree shower arm

Stocked in Chrome, Nickel and Brass

### UTWL12

Universal Transitional 12" Wall Mounted 90 Degree Shower Arm with Flange