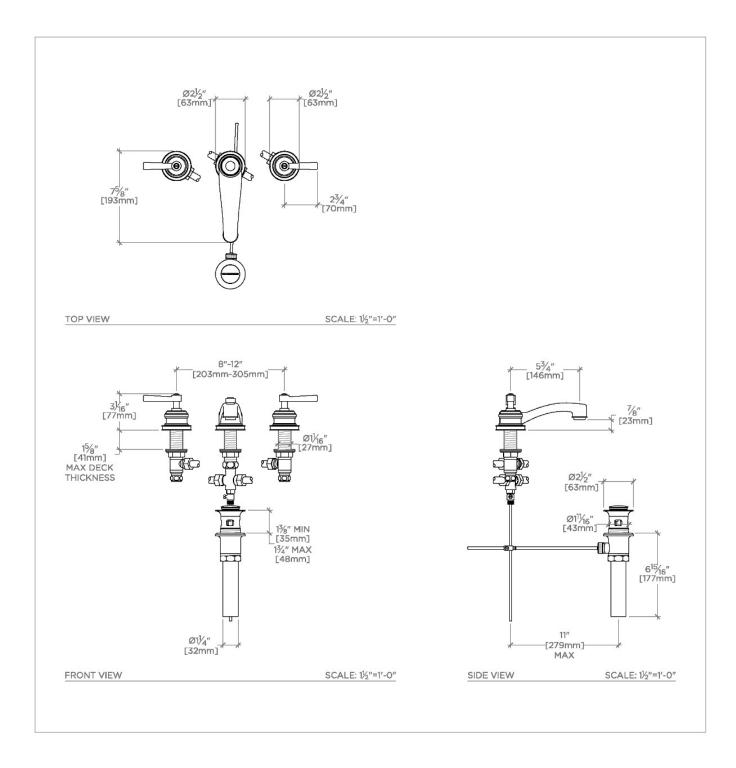

#### **TECHNICAL DETAILS**

ADA Compliance: Yes Adjustable Levelers Feet: N Adjustable Versus Fixed Spray: Fixed Spray Deck Thickness Maximum: 1 3/16" Deck Thickness Minimum: 0" Depth/Width: 8" Drain Assembly Materials: Brass Drain Depth Maximum: 1 3/4" Drain Depth Minimum: 1 3/8" Drain Hole Diameter: 1 5/8" Drain Style: Pop-up Escutcheon Primary Material: Brass Fittings Hole Diameter: 1 3/8" Handle Spread Maximum: 12" Handle Spread Minimum: 8" Handle Turn Angle: Quarter Turn Height: 3" Inlet Connection Size: 1/2" Inlet Connection Type: Male with Supply Nut Inlet Supply Spread Maximum: 12" Inlet Supply Spread Minimum: 8" Installation Type: Deck Mounted Length: 12" Number Of Handles: Two Number Of Holes: Three Hole Pivot: N Primary Material: Brass Restricted Maximum Flow Rate: 1.2 gpm Sink Visibility: N Sound Proofing: N Spout Swivel: N Spray Included In Unit: N Suggested Application: Bath Valve Material: Ceramic Water Pressure Maximum: 85.0 psi Water Pressure Minimum: 20.0 psi Water Pressure Recommended: 45.0 psi