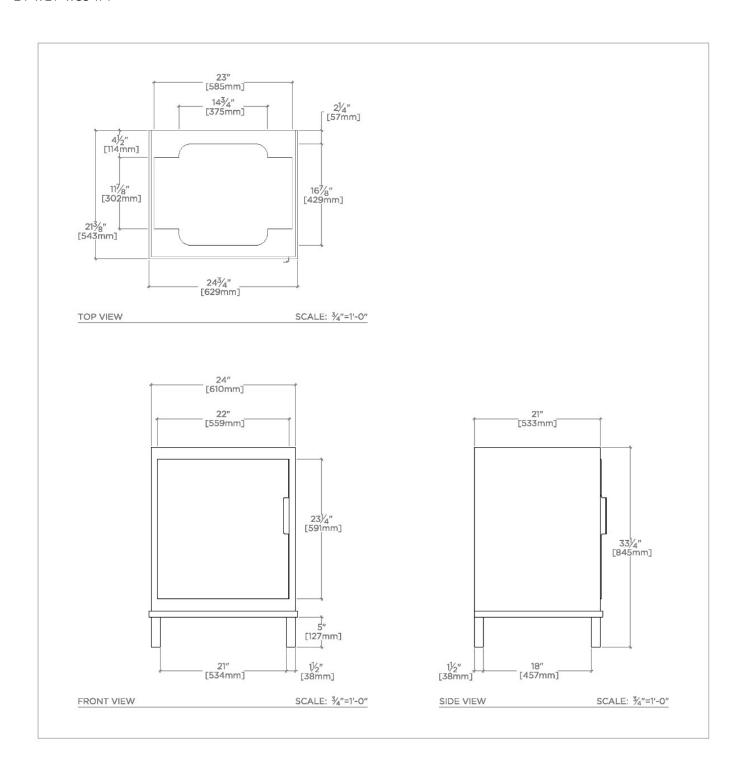

Alta 100696

Alta Integrated Single Vanity with Square Legs and Hardware 24" x 21" x 33 1/4"  $\,$ 