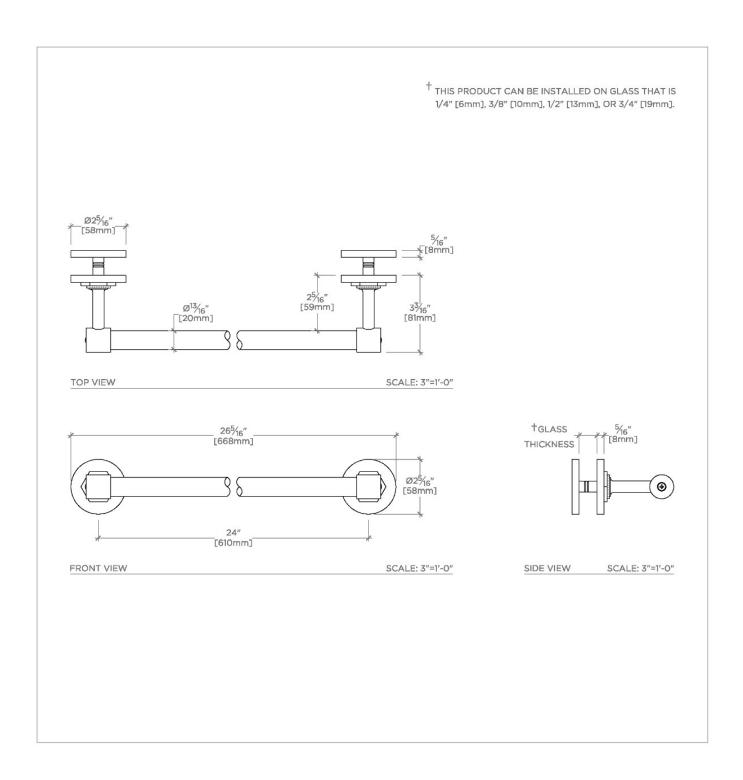

**PRODUCT FEATURES** 

CERTIFICATIONS

All Mounting Hardware Included

Solid Brass Construction

Bar Can Be Field Cut

Can accommodate glass thickness between 1/4" [6mm] to 3/4" [18mm]

Stocked in Brass, Chrome, Nickel and Dark Nickel