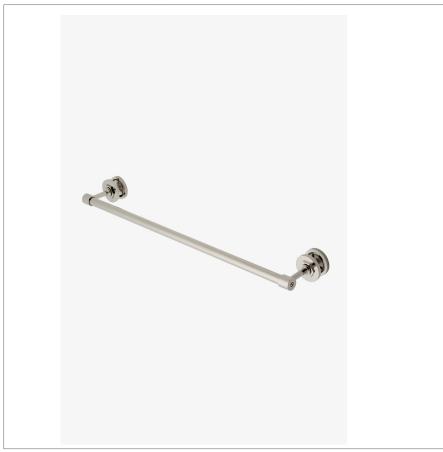

Henry HN24G1

Henry 24" Single Sided Glass Mounted Towel Bar

**TECHNICAL DETAILS** 

SHOWN IN HENRY 24" SINGLE SIDED GLASS MOUNTED TOWEL BAR | HN24G1

INSPIRATION CODES & STANDARDS

Influenced by the connection of industry and art Henry easily transitions between modern, traditional, utilitarian and classic settings.

**PRODUCT FEATURES** 

CERTIFICATIONS

All Mounting Hardware Included

Solid Brass Construction

Bar Can Be Field Cut

Can accommodate glass thickness between 1/4" [6mm] to 3/4" [18mm]

Stocked in Brass, Chrome, Nickel and Dark Nickel