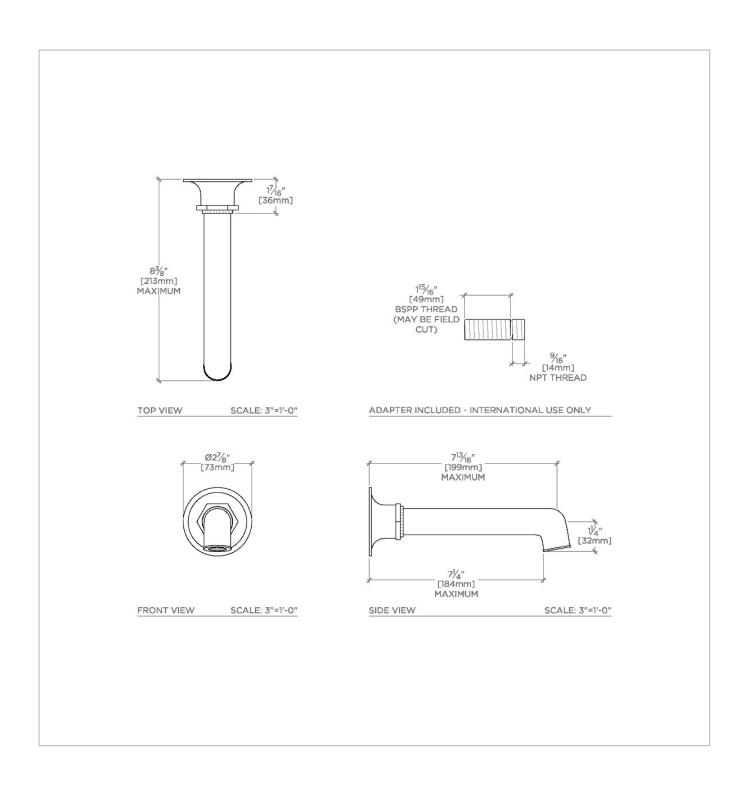

### **TECHNICAL DETAILS**

Fittings Hole Diameter: 1 3/8"
Inlet Connection Size: 1/2"
Inlet Connection Type: Female NPT and Male BSPP
Number Of Holes: One Hole
Primary Material: Brass
Water Pressure Maximum: 85.0 psi
Water Pressure Minimum: 20.0 psi
Water Pressure Recommended: 45.0 psi