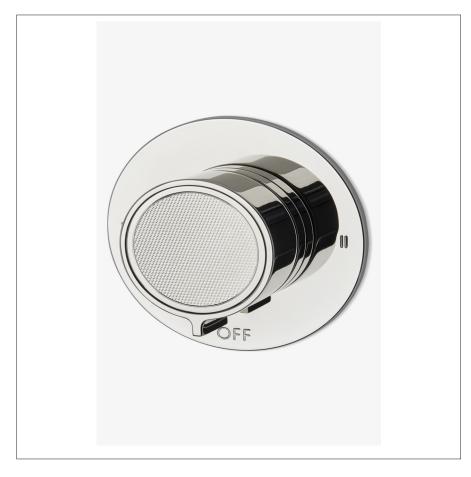

## WATERWORKS

BOND B2T15C

Bond Union Series Two Way Diverter Trim with Guilloche Link Knob Handle

## **PRODUCT FEATURES**

Knob Handle

For use with a Thermostatic shower system and two waterway outlets such as a handshower, shower head, and tub spout

Features Guilloche Link Pattern Knob Handle

Stocked in Nickel and Brass

Requires rough valve, sold separately: GUDV14

BOND B2T15C

Bond Union Series Two Way Diverter Trim with Guilloche Link Knob Handle