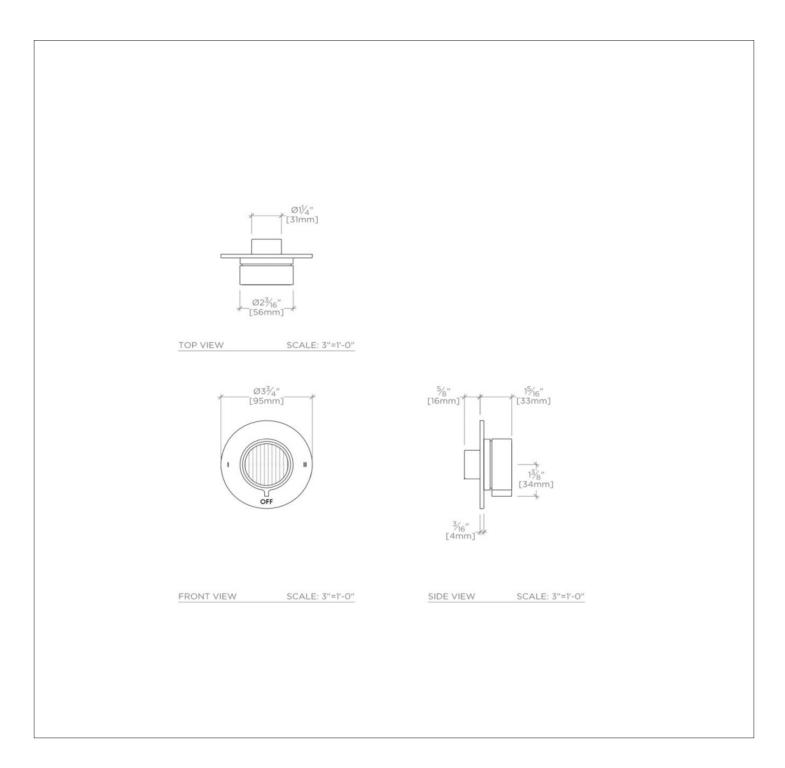

## TECHNICAL DETAILS

ADA Compliance: Yes Integrated Diverter: N Number of Holes: One Hole Primary Material: Brass