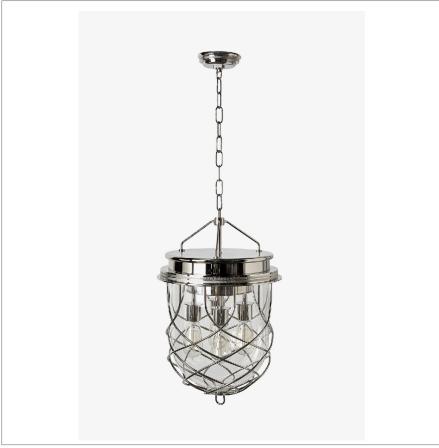

COMPASS CMLT03

Compass Ceiling Mounted Large Pendant with Glass Shade

# **TECHNICAL DETAILS**

Bulb Base Size: E26 Bulb Type: Edison filament Depth/Width: 13 3/4" Height: 24"

Interior Exterior Application: Interior Only

Length: 13 3/4" Number Of Bulbs: Four Shade Finish: Clear Shade Material: Blown Glass Voltage: 120 Wet/Dry: Damp or Dry

SHOWN IN COMPASS CEILING MOUNTED LARGE PENDANT WITH GLASS SHADE | CMLT03

### **INSPIRATION**

Sturdy, rugged and yet refined, Compass sconce and pendant fixtures feature clear glass bell shades enclosed in woven brass cages that are held by knurled rings. Rendered in solid brass and infused with wonderful details, they are inspired by vintage industrial safety lights.

## **PRODUCT FEATURES**

Blown glass

Uses (4) 60W Max Type Edison Filament Style, E26 Base Bulb (not included)