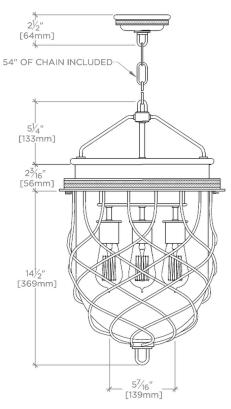

COMPASS CMLT03

Compass Ceiling Mounted Large Pendant with Glass Shade

# **TECHNICAL DETAILS**

Bulb Base Size: E26 Bulb Type: Edison filament Depth/Width: 13 3/4" Height: 24"

Interior Exterior Application: Interior Only

Length: 13 3/4" Number Of Bulbs: Four Shade Finish: Clear Shade Material: Blown Glass Voltage: 120 Wet/Dry: Damp or Dry

# PRODUCT (NOTES)

105854 Replacement Glass Shade/Sconce or Small Pendant. 105864 Replacement Glass Shade/Large Pendant COMPASS CMLT03

Compass Ceiling Mounted Large Pendant with Glass Shade

CEILING VIEW

SCALE: 11/2"=1'-0"

24" MIN [610MM] 68"MAX [1728MM]

FRONT VIEW

SCALE: 1½"=1'-0"

SIDE VIEW

SCALE: 11/2"=1'-0"