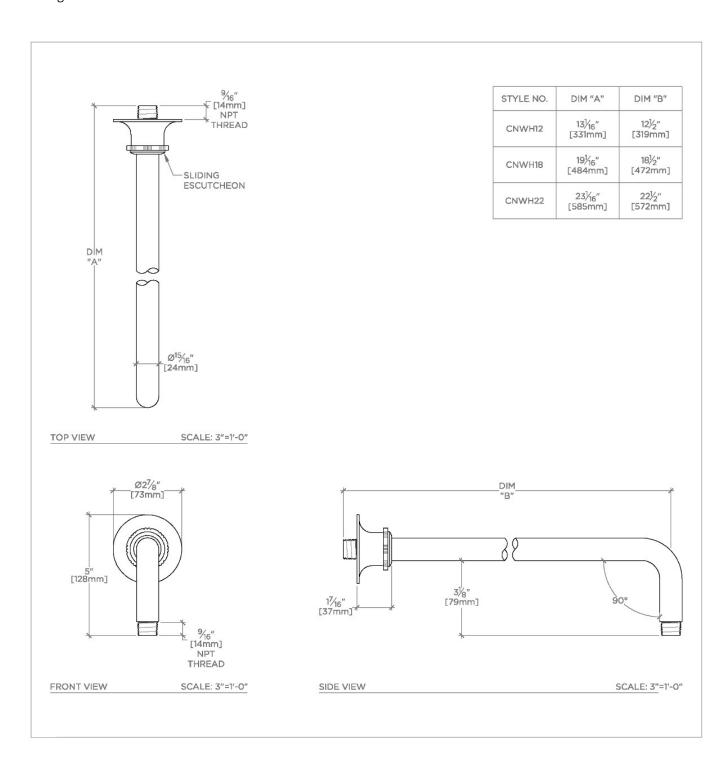

## **HENRY CHRONOS**

CNWH12

Henry Chronos 12" Wall Mounted 90 Degree Shower Arm with Flange

## **TECHNICAL DETAILS**

Fittings Hole Diameter: 1 1/4" Inlet Connection Size: 1/2" Inlet Connection Type: Male NPT Outlet Connection Size: 1/2" Outlet Connection Type: Male NPT Water Pressure Recommended: 45.0 psi