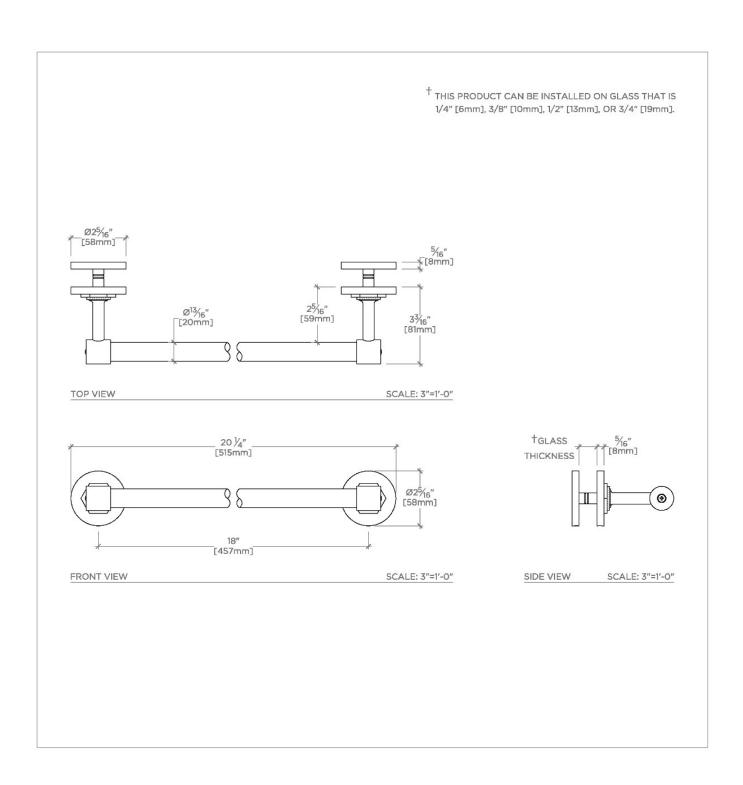

**PRODUCT FEATURES** 

CERTIFICATIONS

All Mounting Hardware Included

Solid Brass Construction

Can accommodate glass thickness between 1/4" [6mm] to 3/4" [18mm]

Stocked in Brass, Chrome, Nickel and Dark Nickel