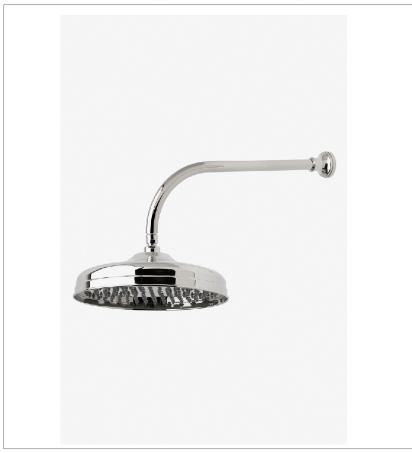

# FRS128

Foro 12" Rain Showerhead with 18" Wall Mounted 90 Degree Shower Arm

### SHOWN IN FORO 12" RAIN SHOWERHEAD WITH 18" WALL MOUNTED 90 DEGREE SHOWER ARM | FRS128

### **PRODUCT FEATURES**

Made of Brass

Features a swivel 12" rain showerhead with easy clean rubber nozzles

Includes a 18" wall mounted 90 degree shower arm

Stocked in Brass, Chrome, Nickel and Matte Nickel

Rain showerhead available in 1.75gpm (6.6L/min) flow rate