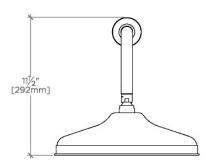

## Foro

Foro 12" Rain Showerhead with 18" Wall Mounted 90 Degree Shower Arm

| *          | Liding<br>escutcheon                        |
|------------|---------------------------------------------|
| DIM<br>"A" | Ø <sup>15</sup> / <sub>16</sub> "<br>[24mm] |
| ~          |                                             |

SCALE: 11/2"=1'-0"

| STYLE NO. | DIM "A"                        | DIM "B"                          |  |
|-----------|--------------------------------|----------------------------------|--|
| ETS128    |                                | 18 <sup>9</sup> /16''<br>[472mm] |  |
| FRS128    | 24 <sup>5</sup> ⁄8″<br>[625mm] |                                  |  |
| JUS128    |                                |                                  |  |
| ETS129    | 28 <sup>5</sup> ⁄8″<br>[727mm] | 22 <sup>9</sup> /16"<br>[573mm]  |  |
| FRS129    |                                |                                  |  |
| JUS129    |                                |                                  |  |