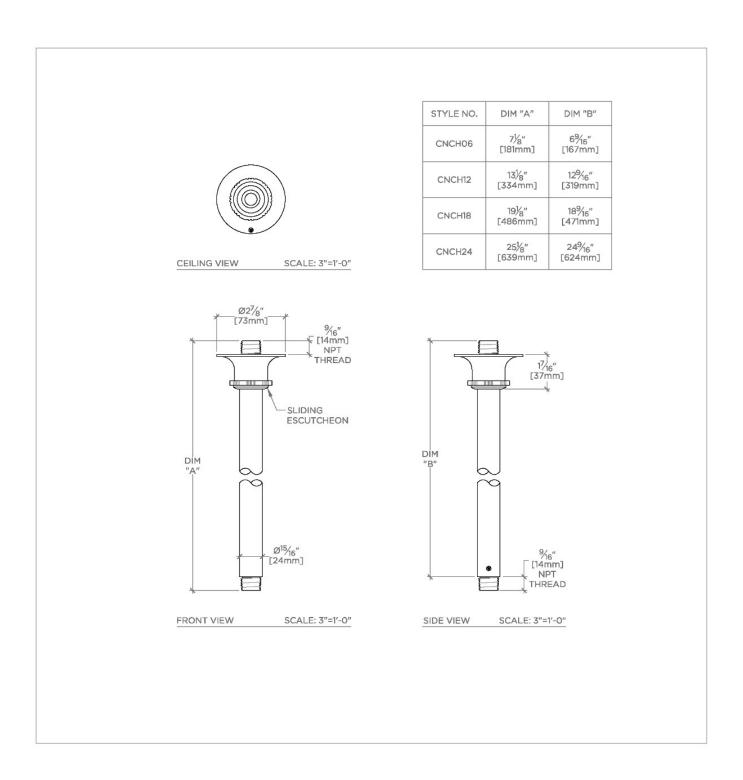

#### **TECHNICAL DETAILS**

Fittings Hole Diameter: 1 1/4" Inlet Connection Size: 1/2" Inlet Connection Type: Male NPT Outlet Connection Size: 1/2" Outlet Connection Type: Male NPT Water Pressure Recommended: 45.0 psi

### CNCH24

## CNCH24