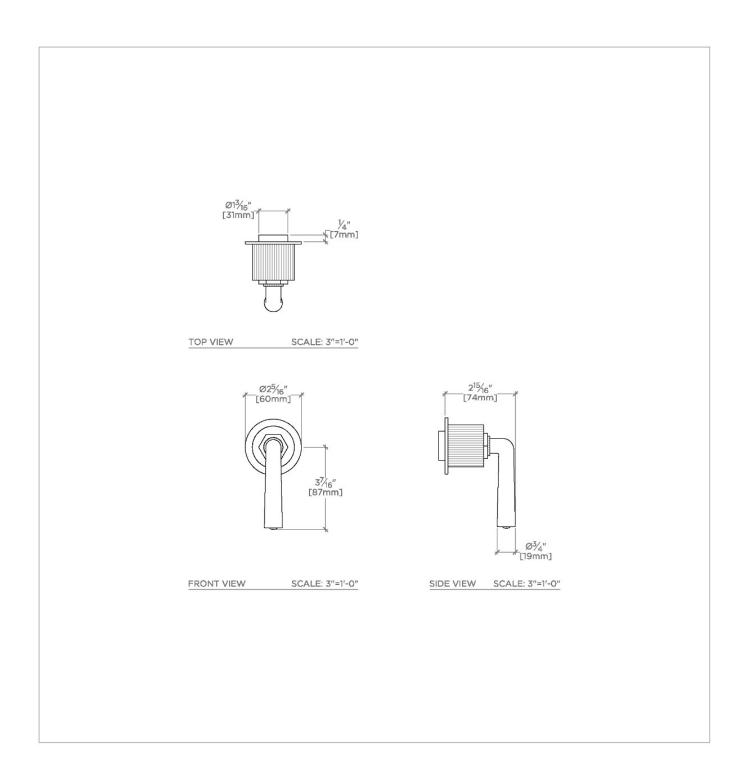

# TECHNICAL DETAILS

ADA Compliance: Yes Fittings Hole Diameter: 1 3/8" Handle Turn Angle: Quarter Turn Number Of Holes: One Hole Primary Material: Brass

SHOWN IN HENRY VOLUME CONTROL WITH COIN EDGE LEVER HANDLE | HNVC13