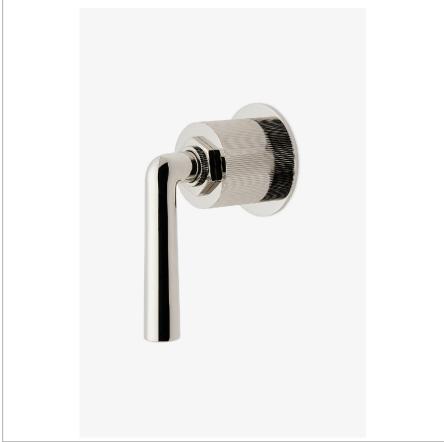

# WATERWORKS

HENRY HNVC13

Henry Volume Control with Coin Edge Lever Handle

# **PRODUCT FEATURES**

Coin Edge Lever Handle

Used to Control Water Flow to a Single Waterway Outlet

Stocked in Chrome, Nickel, Brass and Dark Nickel

Requires Rough Valve, Sold Separately: GUVC18/GUVC19 or GUVC16/GUVC17