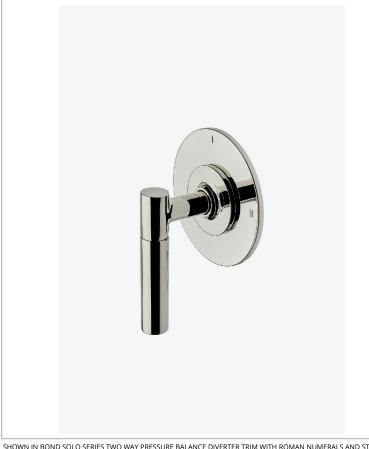

Bond B2P120

Bond Solo Series Two Way Pressure Balance Diverter Trim with Roman Numerals and Straight Lever Handle

# **TECHNICAL DETAILS**

ADA Compliance: Yes Fittings Hole Diameter: 51 mm Number Of Holes: One Hole Primary Material: Brass

Shown in Bond Solo Series two way pressure balance diverter trim with roman numerals and straight lever handle  $\mid$  B2P120

## **PRODUCT FEATURES**

Lever Handle

For use with a Pressure Balance shower system and two waterway outlets such as a handshower, shower head, or tub spout

Stocked in Chrome, Nickel, Brass and Dark Nickel