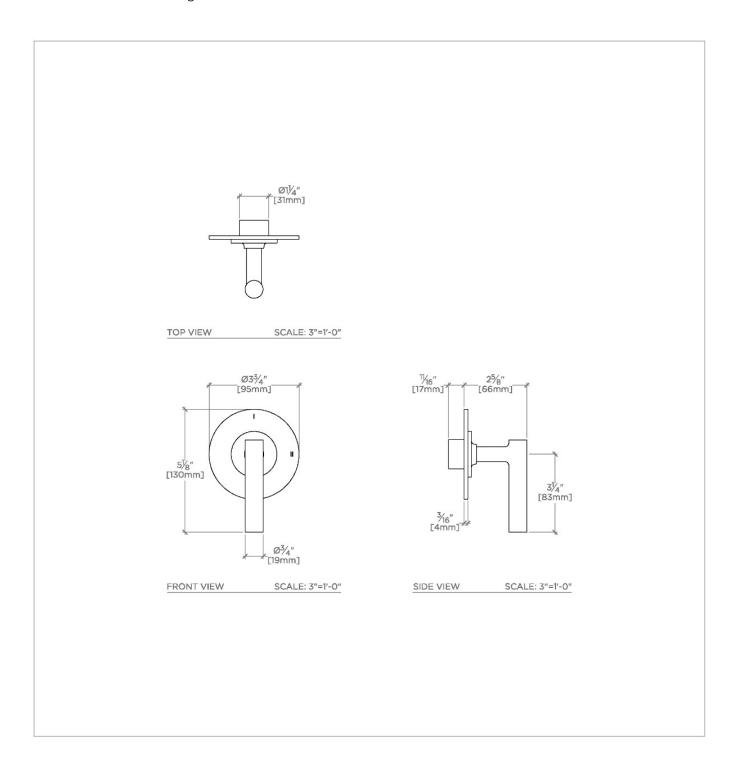

# **TECHNICAL DETAILS**

ADA Compliance: Yes Fittings Hole Diameter: 51 mm Number Of Holes: One Hole Primary Material: Brass

Shown in Bond Solo Series two way pressure balance diverter trim with roman numerals and straight lever handle  $\mid$  B2P120

## **PRODUCT FEATURES**

Lever Handle

For use with a Pressure Balance shower system and two waterway outlets such as a handshower, shower head, or tub spout

Stocked in Chrome, Nickel, Brass and Dark Nickel