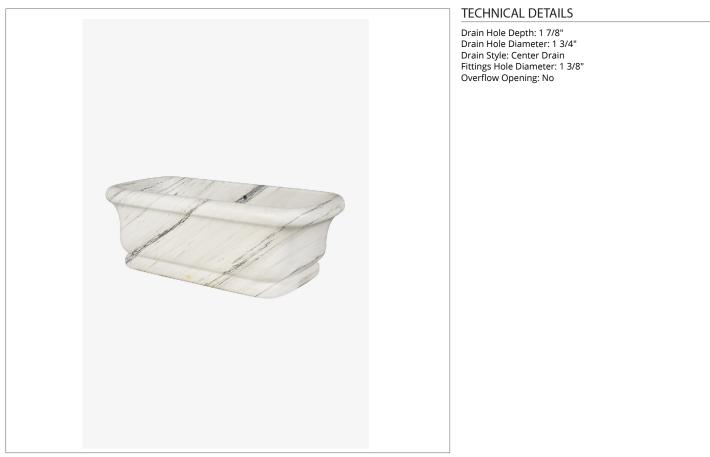

### CNBT71

Centuria 71" x 34 1/2" x 24" Freestanding Oval Bathtub with Overflow

SHOWN IN CENTURIA 71" X 34 1/2" X 24" FREESTANDING OVAL BATHTUB WITH OVERFLOW | CNBT71

CODES & STANDARDS

**PRODUCT FEATURES** 

Designed by and exclusive to Waterworks

Sourced and made in Italy

Carved from a solid block of stone. Item weight: 1308 lbs

Double-ended with overflow and center drain

Required Drain and Overflow: UNWO30

CERTIFICATIONS

PRODUCT (NOTES)