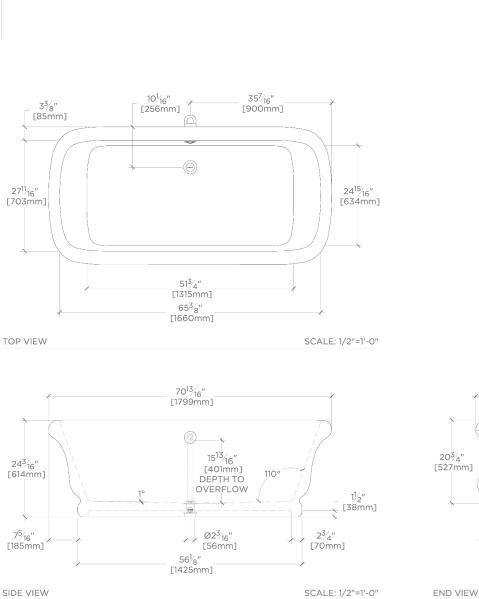

### CNBT71

Centuria 71" x 34 1/2" x 24" Freestanding Oval Bathtub with Overflow

SCALE: 1/2"=1'-0"