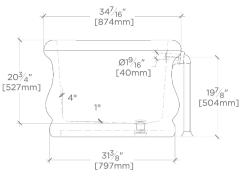

### CNBT71

Centuria 71" x 34 1/2" x 24" Freestanding Oval Bathtub with Overflow

SCALE: 1/2"=1'-0"