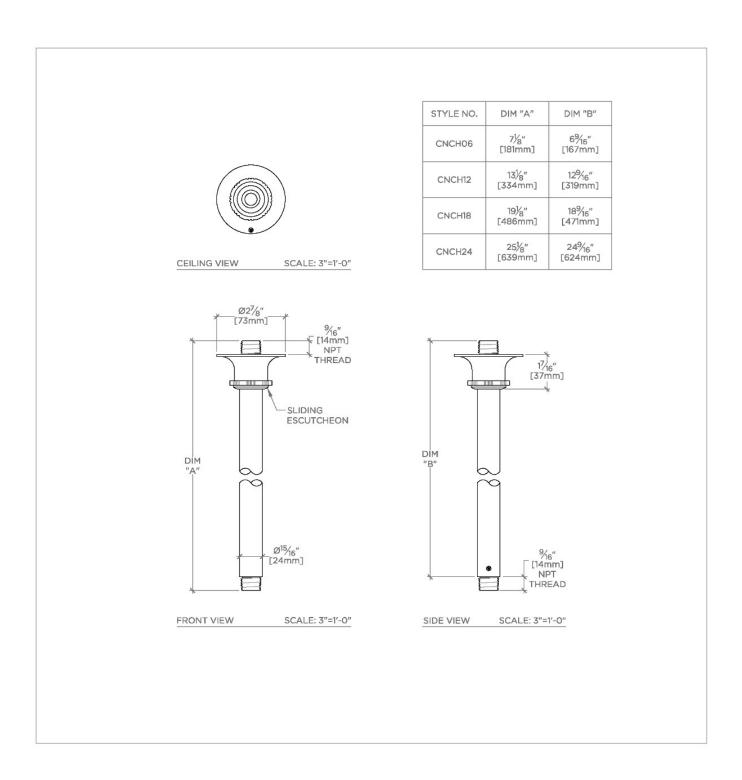

### TECHNICAL DETAILS

Fittings Hole Diameter: 1 1/4" Inlet Connection Size: 1/2" Inlet Connection Type: Male NPT Outlet Connection Size: 1/2" Outlet Connection Type: Male NPT Water Pressure Recommended: 45.0 psi