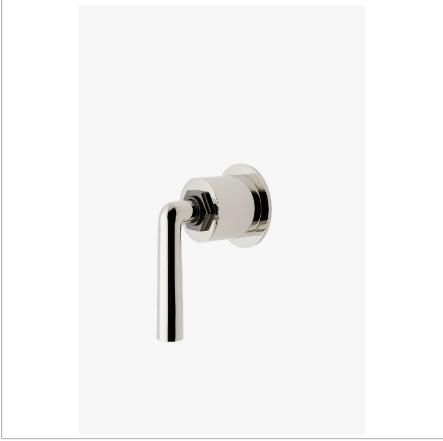

# WATERWORKS

HENRY HNVC12

Henry Volume Control with Two-Tone Lever Handle

## **TECHNICAL DETAILS**

ADA Compliance: Yes Fittings Hole Diameter: 1 3/8" Handle Turn Angle: Quarter Turn Number Of Holes: One Hole Primary Material: Brass

SHOWN IN HENRY VOLUME CONTROL WITH TWO-TONE LEVER HANDLE | HNVC12

### **PRODUCT FEATURES**

Two-Tone Lever Handle

Used to Control Water Flow to a Single Waterway Outlet

Stocked in Nickel/Dark Nickel and Brass/Dark Nickel

Requires Rough Valve, Sold Separately: GUVC18/GUVC19 or GUVC16/GUVC17