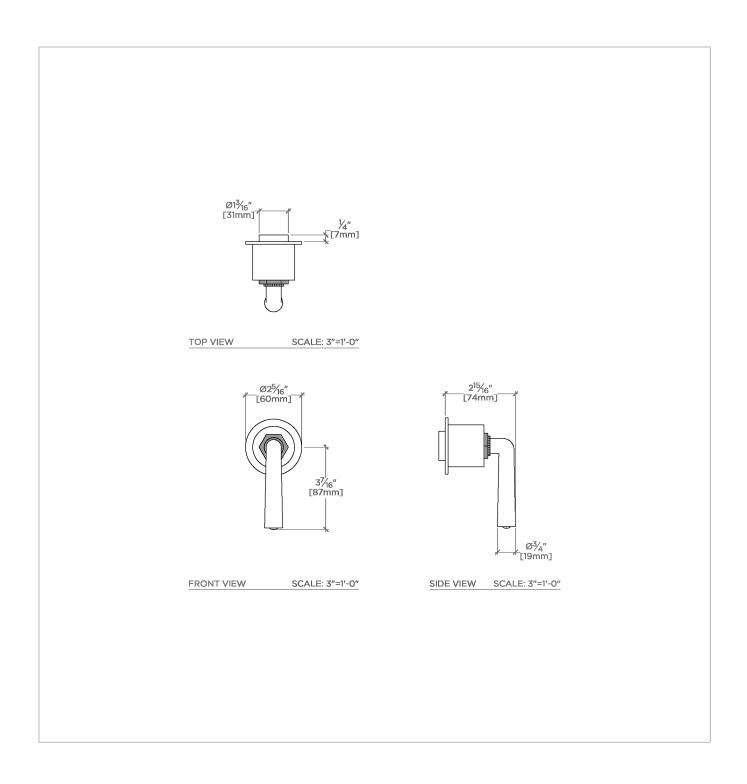

## **TECHNICAL DETAILS**

ADA Compliance: Yes Fittings Hole Diameter: 1 3/8" Handle Turn Angle: Quarter Turn Number Of Holes: One Hole Primary Material: Brass

SHOWN IN HENRY VOLUME CONTROL WITH TWO-TONE LEVER HANDLE | HNVC12