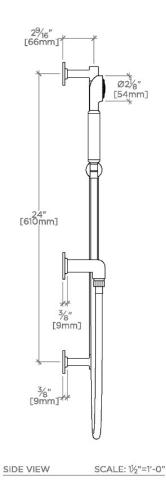

# **TECHNICAL DETAILS**

ADA Compliance: When installed per ADA guidelines Adjustable Versus Fixed Spray: Fixed

Fittings Hole Diameter: 25 mm Handshower Spray Hose Length: 1.5 m Inlet Connection Size: 1/2" Inlet Connection Type: Female NPT

Integrated Diverter: N Pivot: Y

Primary Material: Brass

Restricted Maximum Flow Rate: 6.6 liters/min

Water Pressure Maximum: 6.0 bar Water Pressure Minimum: 1.5 bar Water Pressure Recommended: 3.0 bar

SHOWN IN BOND HANDSHOWER ON BAR | BHS010

## **PRODUCT FEATURES**

2 1/8" head with rubber nozzles

Stocked in Chrome, Nickel, Brass and Dark Nickel

Available in 1.75gpm (6.6L/min) flow rate