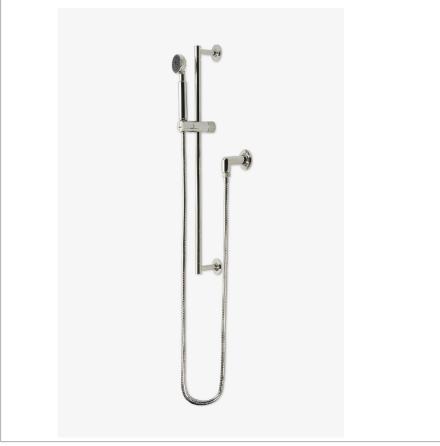

Bond BHS010

Bond Handshower on Bar

## **PRODUCT FEATURES**

2 1/8" head with rubber nozzles

Stocked in Chrome, Nickel, Brass and Dark Nickel

Available in 1.75gpm (6.6L/min) flow rate