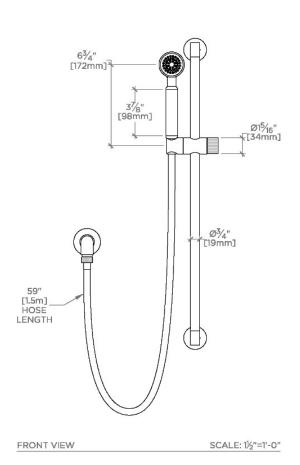

# **TECHNICAL DETAILS**

ADA Compliance: When installed per ADA guidelines Adjustable Versus Fixed Spray: Fixed

Fittings Hole Diameter: 25 mm Handshower Spray Hose Length: 1.5 m Inlet Connection Size: 1/2" Inlet Connection Type: Female NPT

## **PRODUCT FEATURES**

2 1/8" head with rubber nozzles

Stocked in Chrome, Nickel, Brass and Dark Nickel

Available in 1.75gpm (6.6L/min) flow rate