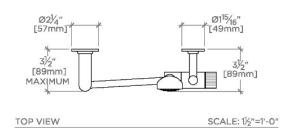

# **TECHNICAL DETAILS**

ADA Compliance: When installed per ADA guidelines Adjustable Versus Fixed Spray: Fixed

Fittings Hole Diameter: 25 mm Handshower Spray Hose Length: 1.5 m Inlet Connection Size: 1/2" Inlet Connection Type: Female NPT

Integrated Diverter: N Pivot: Y

Primary Material: Brass

Restricted Maximum Flow Rate: 6.6 liters/min

Water Pressure Maximum: 6.0 bar Water Pressure Minimum: 1.5 bar Water Pressure Recommended: 3.0 bar

SHOWN IN BOND HANDSHOWER ON BAR | BHS010