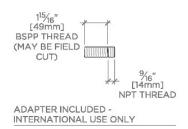

# **TECHNICAL DETAILS**

ADA Compliance: When installed per ADA guidelines Adjustable Versus Fixed Spray: Fixed

Fittings Hole Diameter: 25 mm Handshower Spray Hose Length: 1.5 m Inlet Connection Size: 1/2" Inlet Connection Type: Female NPT