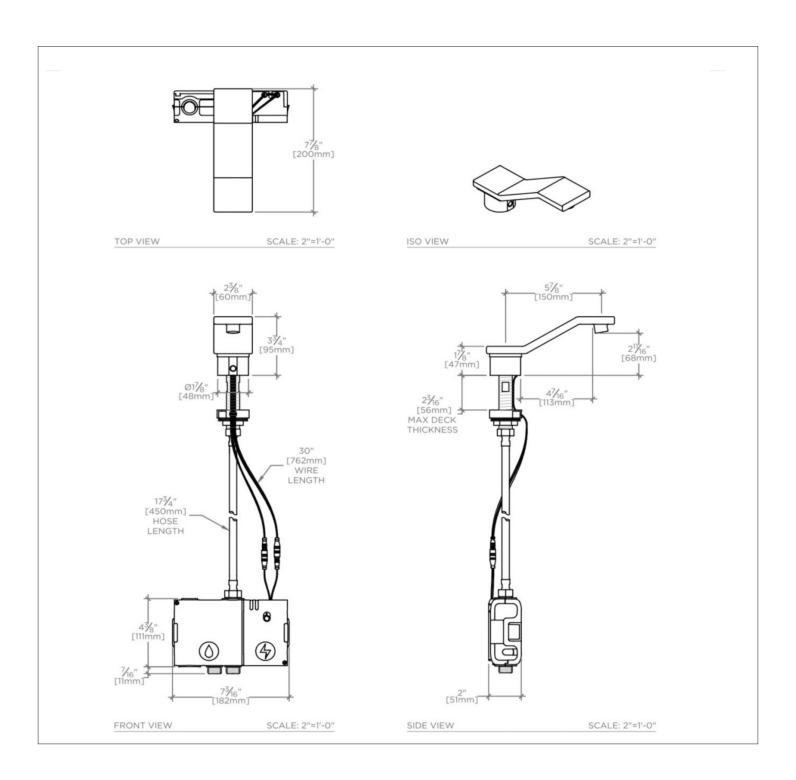

#### **PRODUCT FEATURES**

The compact dual-temp mixing valve is installed under the sink, water temperature can be adjusted according to user preference

Dual-temp mixing valve, infrared sensor and battery pack housed in streamlined box for seamless installation Infrared sensor integrated into the spout base, detection distance: 4-3/4" [120mm]. Background suppression technology ensures detection reliability

Flow rate is limited to 0.35gpm (1.3L/min) to meet LEED requirements

#### **TECHNICAL DETAILS**

Deck Thickness Maximum: 56 mm
Deck Thickness Minimum: 5 mm
Fittings Hole Diameter: 35 mm
Inlet Connection Size: 1/2"
Inlet Connection Type: Straight Male Threads
Inlet Supply Spread Maximum: 29 mm
Inlet Supply Spread Minimum: 29 mm
Number of Holes: One Hole
Primary Material: Brass
Restricted Maximum Flow Rate: 4.5 liters/min
Water Pressure Maximum: 6.0 bar
Water Pressure Minimum: 1.5 bar
Water Pressure Recommended: 3.0 bar