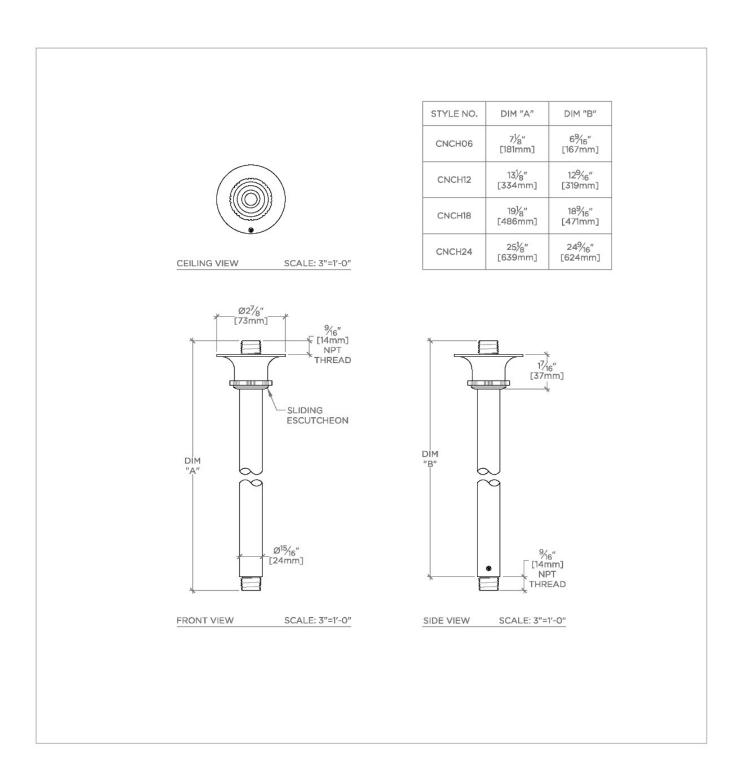

#### **TECHNICAL DETAILS**

Fittings Hole Diameter: 1 1/4" Inlet Connection Size: 1/2" Inlet Connection Type: Male NPT Outlet Connection Size: 1/2" Outlet Connection Type: Male NPT Water Pressure Recommended: 45.0 psi

### CNCH12