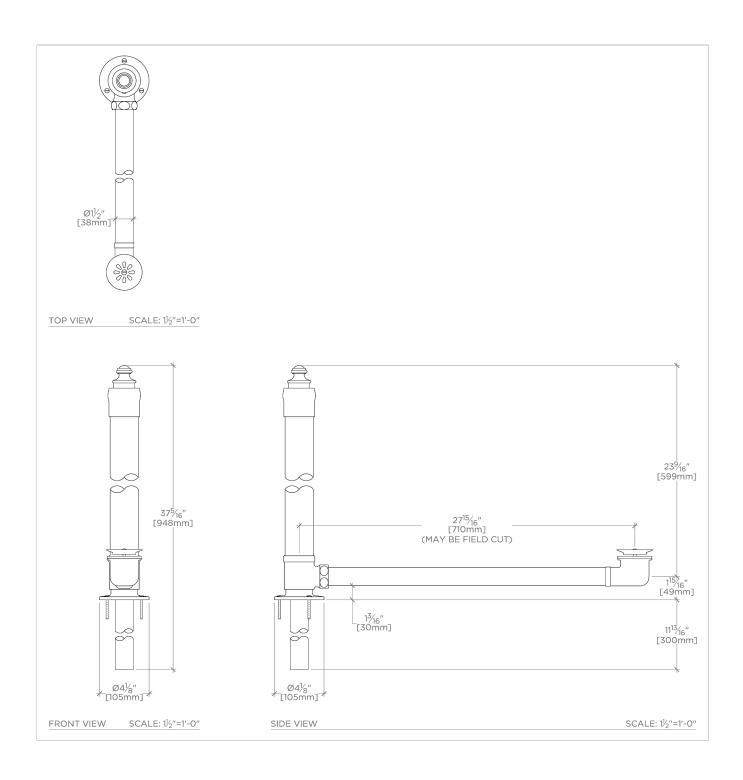

Clothilde COW075

Clothilde Stand Pipe Waste and Overflow Drain

**TECHNICAL DETAILS** 

Suggested Application: Bath

SHOWN IN CLOTHILDE STAND PIPE WASTE AND OVERFLOW DRAIN  $\mid$  COWO75

INSPIRATION CODES & STANDARDS

Clothilde Stand Pipe Waste and Overflow Drain