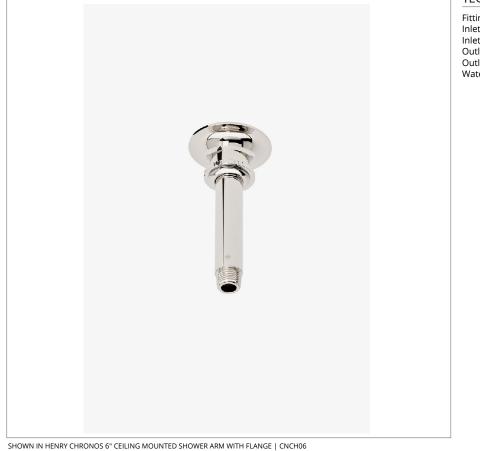

### Henry Chronos 6" Ceiling Mounted Shower Arm with Flange

### **TECHNICAL DETAILS**

Fittings Hole Diameter: 1 1/4" Inlet Connection Size: 1/2" Inlet Connection Type: Male NPT Outlet Connection Size: 1/2" Outlet Connection Type: Male NPT Water Pressure Recommended: 45.0 psi CNCH06

# HENRY CHRONOS

Henry Chronos 6" Ceiling Mounted Shower Arm with Flange

CNCH06