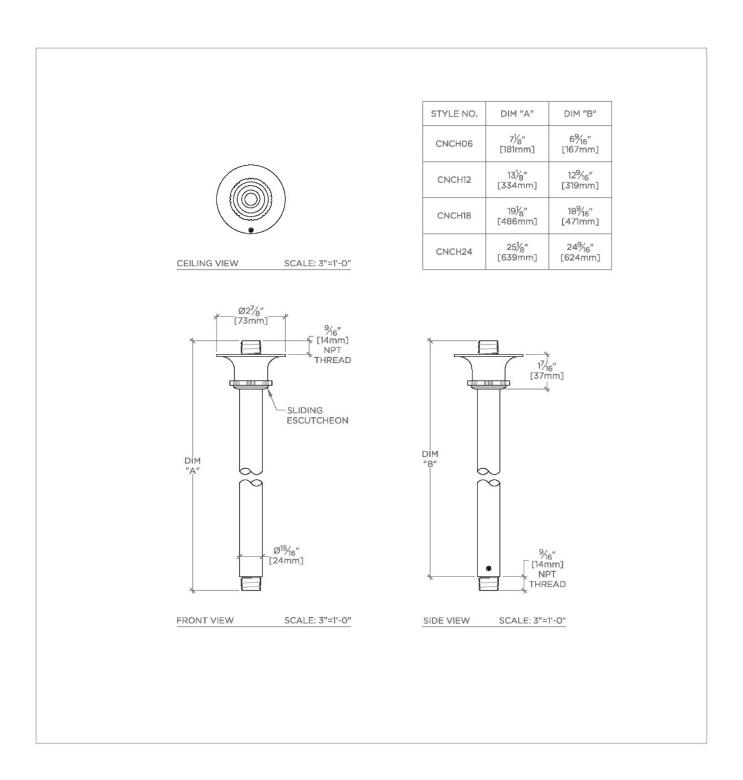

### **TECHNICAL DETAILS**

Fittings Hole Diameter: 1 1/4" Inlet Connection Size: 1/2" Inlet Connection Type: Male NPT Outlet Connection Size: 1/2" Outlet Connection Type: Male NPT Water Pressure Recommended: 45.0 psi CNCH06