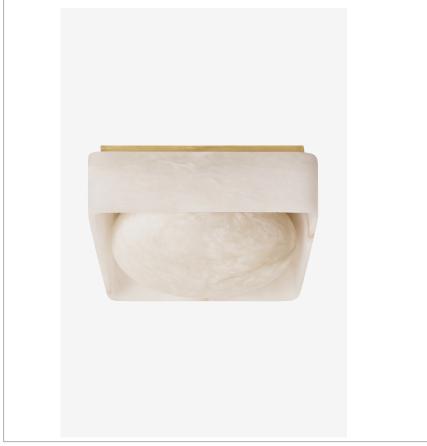

Enzo EN03LT

Enzo Ceiling Flush Mount

Orientation: Vertical or Horizontal

Primary Material: Brass

Safety Warnings: Do not exceed max wattage.

Voltage: 240

Wet/Dry: Damp or Dry

SHOWN IN ENZO CEILING FLUSH MOUNT | EN03LT

INSPIRATION

Our Enzo collection exemplifies sophisticated organic minimalism. Each fixture showcases the unique beauty of carved marble or alabaster, thoughtfully paired with coordinating diffusers.

**CODES & STANDARDS** 

**PRODUCT FEATURES** 

Proprietary design

Available in Brass or Nickel with Alabaster or Marble & Glass

Handcrafted in Italy

Dimmable integrated LED fixture - 50,000 hours of life

Variation is to be expected from light to light