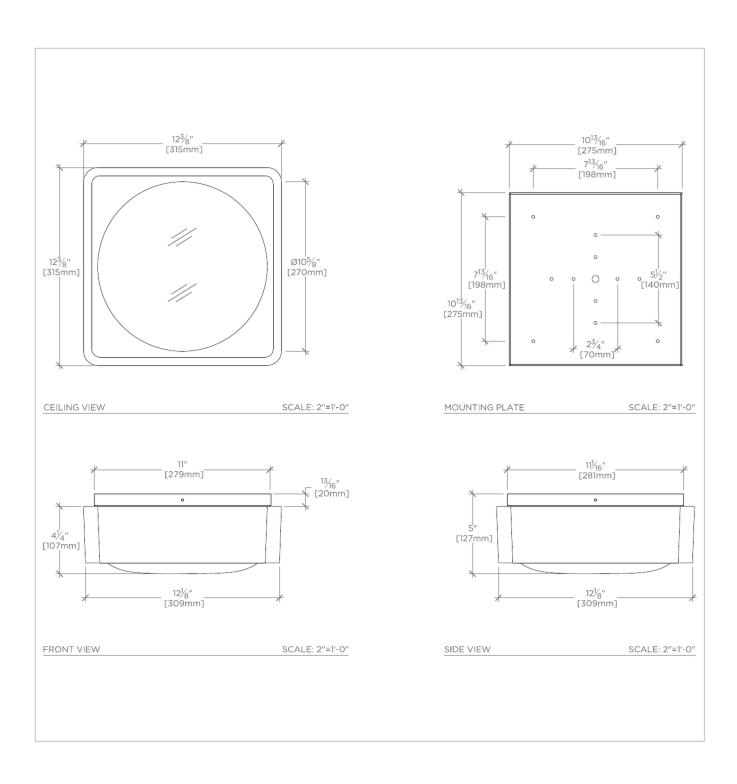

## **TECHNICAL DETAILS**

Ambient Task: Ambient Depth/Width: 318 mm Height: 111 mm

Installation Type: Ceiling Mounted Interior Exterior Application: Interior Only

Length: 318 mm

Light Direction: Omnidirectional from wall surface