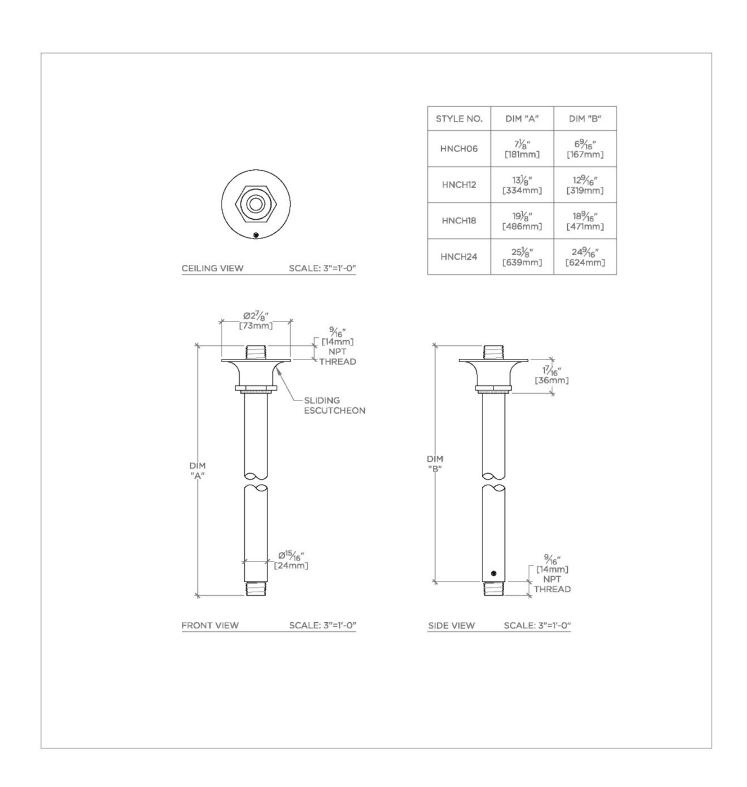

HENRY HNCH24

Henry 24" Ceiling Mounted Shower Arm with Flange

## **TECHNICAL DETAILS**

Fittings Hole Diameter: 1 1/4" Inlet Connection Size: 1/2" Inlet Connection Type: Male NPT Outlet Connection Size: 1/2" Outlet Connection Type: Male NPT Water Pressure Recommended: 45.0 psi

PRODUCT (NOTES)

HENRY HNCH24

Henry 24" Ceiling Mounted Shower Arm with Flange