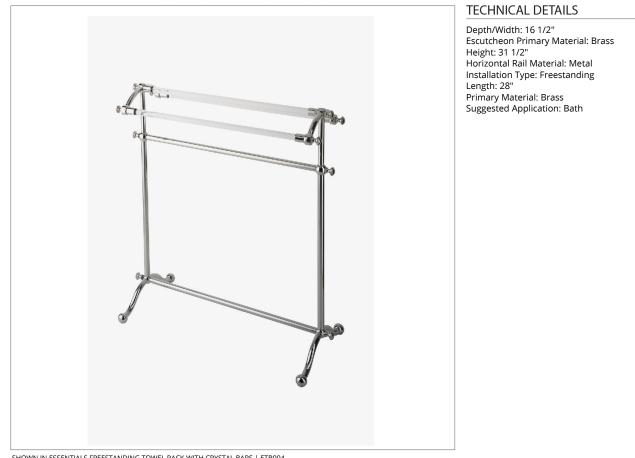

### **ETB004**

Essentials Freestanding Towel Rack with Crystal Bars

SHOWN IN ESSENTIALS FREESTANDING TOWEL RACK WITH CRYSTAL BARS | ETB004

**CODES & STANDARDS** 

**PRODUCT FEATURES** 

16.5"W x 31.5"H

Made of Brass with three crystal bars.

Defined elegance. Essentials has a European sophistication with a timeless sense of chic. Care and Cleaning: To clean the finish, wipe gently with a soft damp cloth and then with a soft dry towel. A mild soap solution can be used for daily cleaning. Made in France