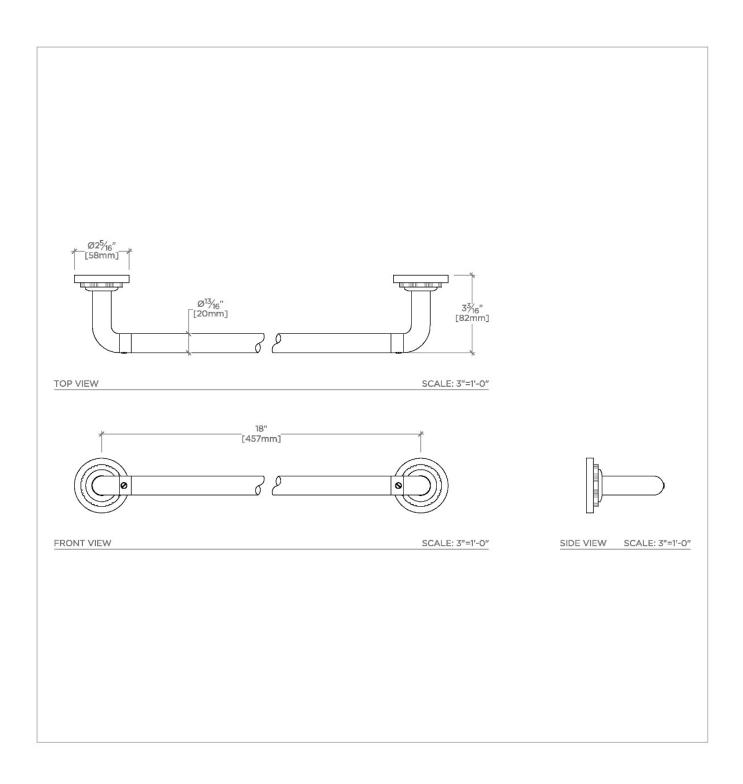

Henry Chronos CNTB18

Henry Chronos 18" Single Towel Bar

**TECHNICAL DETAILS** 

Primary Material: Brass

SHOWN IN HENRY CHRONOS 18" SINGLE TOWEL BAR | CNTB18

INSPIRATION CODES & STANDARDS

Inspired by dive watches, Henry Chronos radiates design prowess and technical precision. Chronos retains the design integrity of our original, iconic Henry collection, while imbuing it with modern details and exquisite materials.

## Henry Chronos CNTB18

Henry Chronos 18" Single Towel Bar