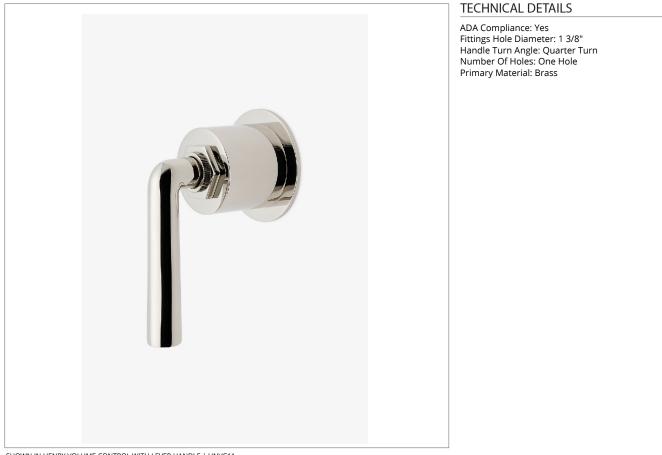

## HNVC11

SHOWN IN HENRY VOLUME CONTROL WITH LEVER HANDLE | HNVC11

**PRODUCT FEATURES** 

Lever Handle

Used to Control Water Flow to a Single Waterway Outlet

Requires Rough Valve, Sold Separately: GUVC18/GUVC19 or GUVC16/GUVC17

CERTIFICATIONS

UPC®

PRODUCT (NOTES)