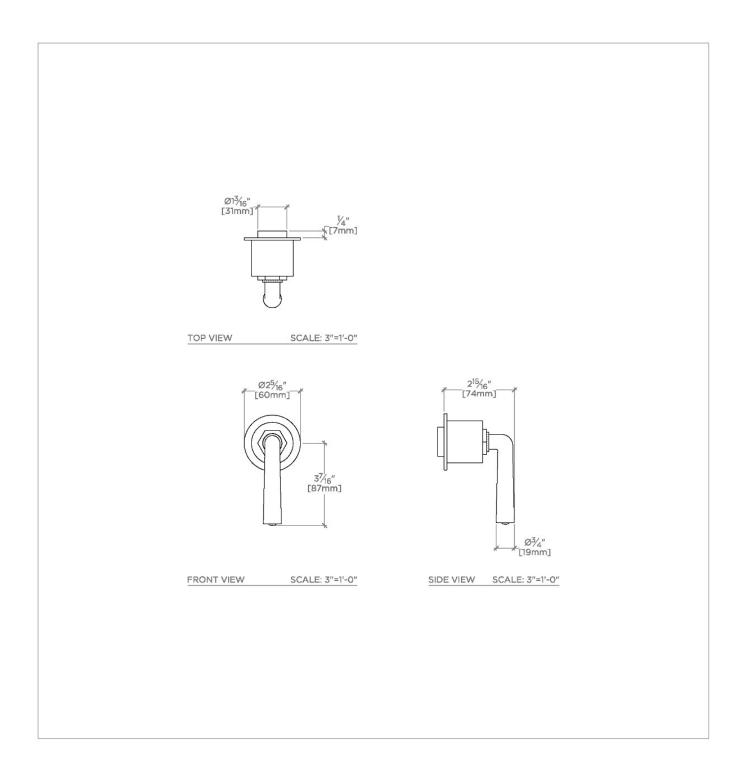

## HENRY

### Henry Volume Control with Lever Handle

## HNVC11



SHOWN IN HENRY VOLUME CONTROL WITH LEVER HANDLE | HNVC11

#### **INSPIRATION**

Influenced by the connection of industry and art Henry easily transitions between modern, traditional, utilitarian and classic settings.

CODES & STANDARDS ASME A112.18.1/CSA B125.1, State of MA

**PRODUCT FEATURES** 

Lever Handle

Used to Control Water Flow to a Single Waterway Outlet

Requires Rough Valve, Sold Separately: GUVC18/GUVC19 or GUVC16/GUVC17

CERTIFICATIONS

UPC®

PRODUCT (NOTES)

# HENRY

Henry Volume Control with Lever Handle



### HNVC11