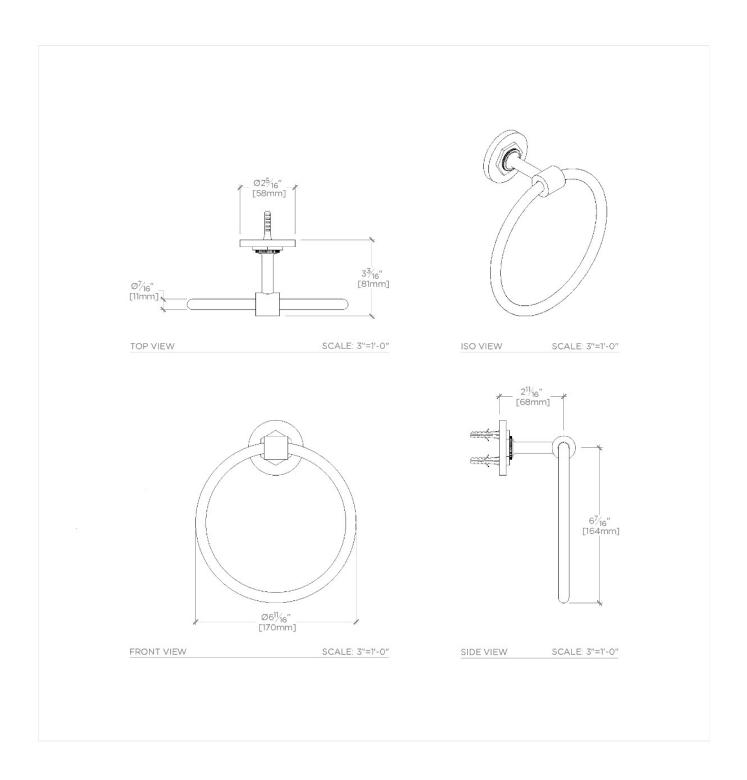

## **TECHNICAL DETAILS**

Adjustable Levelers Feet: N Depth/Width: 68 mm Height: 178 mm Length: 170 mm

SHOWN IN HENRY 6 1/2" TOWEL RING | HNTB01

INSPIRATION CODES & STANDARDS

Influenced by the connection of industry and art Henry easily transitions between modern, traditional, utilitarian and classic settings.