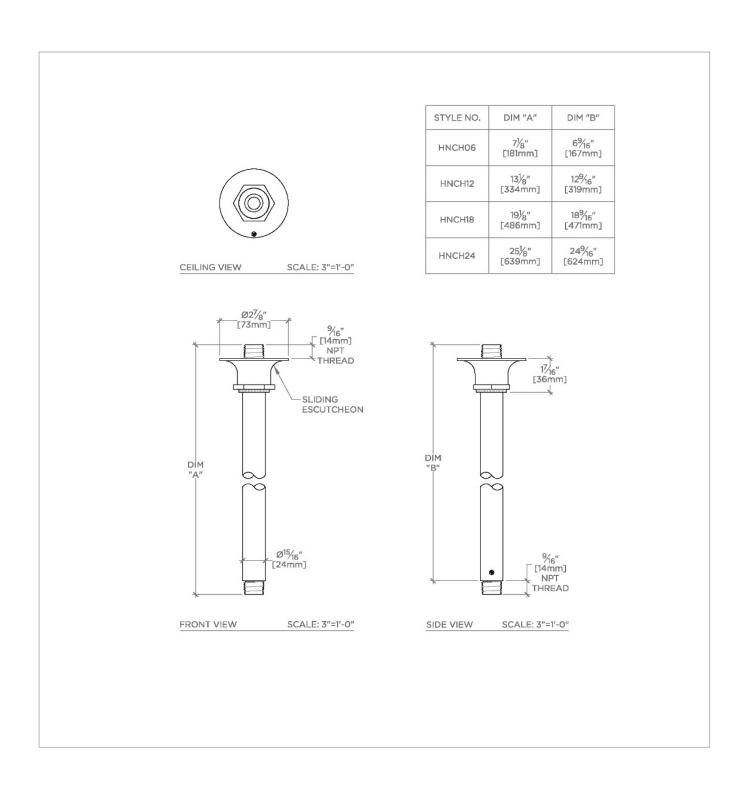

## **TECHNICAL DETAILS**

Fittings Hole Diameter: 1 1/4" Inlet Connection Size: 1/2" Inlet Connection Type: Male NPT Outlet Connection Size: 1/2" Outlet Connection Type: Male NPT Water Pressure Recommended: 45.0 psi

PRODUCT FEATURES CERTIFICATIONS

Compatible with an assortment of Waterworks showerheads, sold separately

**Brass Construction** 

Includes 18" ceiling mounted shower arm

Stocked in Chrome, Nickel and Brass