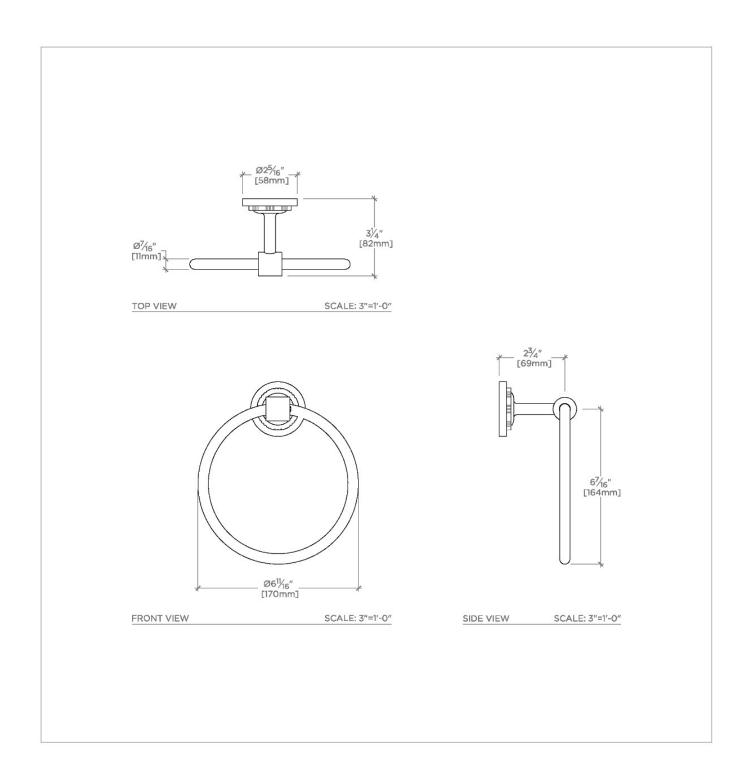

Henry Chronos CNTB01

Henry Chronos 6 1/2" Towel Ring

**TECHNICAL DETAILS** 

Primary Material: Brass

Shown in Henry Chronos 6 1/2" Towel Ring | Cntb01

INSPIRATION CODES & STANDARDS

Inspired by dive watches, Henry Chronos radiates design prowess and technical precision. Chronos retains the design integrity of our original, iconic Henry collection, while imbuing it with modern details and exquisite materials.