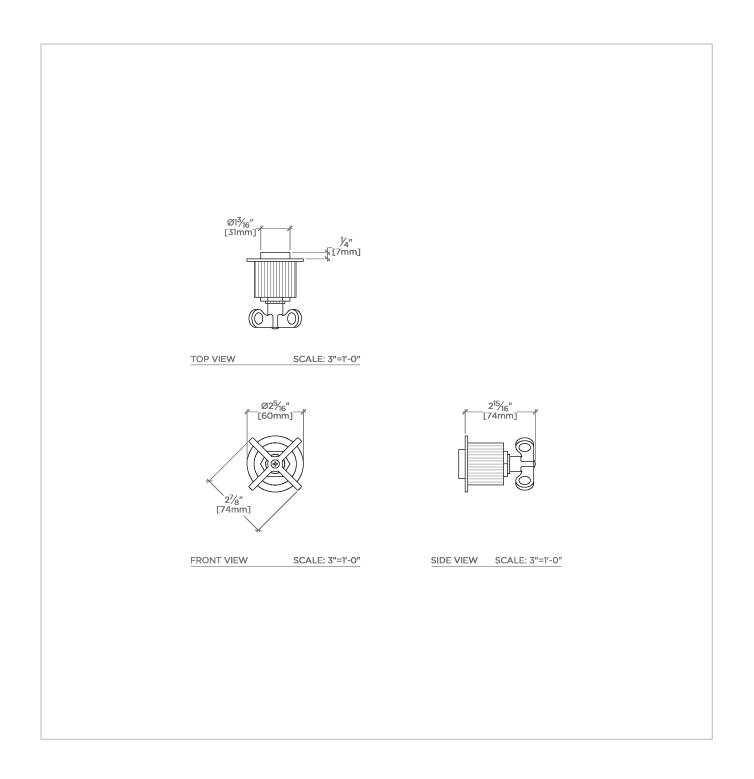

## **TECHNICAL DETAILS**

ADA Compliance: Yes Fittings Hole Diameter: 1 3/8" Handle Turn Angle: Quarter Turn Number Of Holes: One Hole Primary Material: Brass

SHOWN IN HENRY VOLUME CONTROL WITH COIN EDGE CROSS HANDLE | HNVC03

## HENRY

Henry Volume Control with Coin Edge Cross Handle

HNVC03