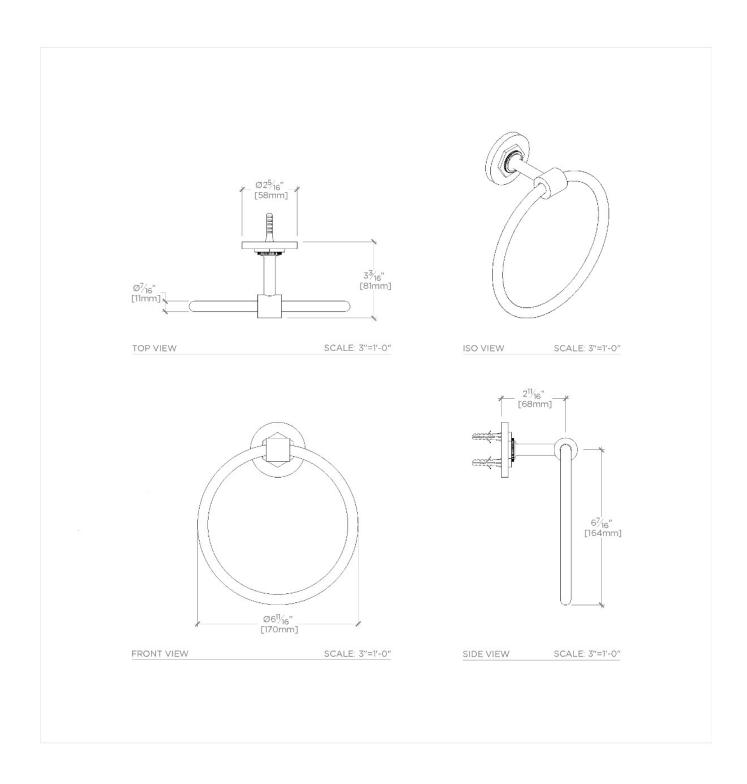

## TECHNICAL DETAILS

Adjustable Levelers Feet: N Depth/Width: 2.687" Height: 7" Length: 6.687"

SHOWN IN HENRY 6 1/2" TOWEL RING | HNTB01

INSPIRATION CODES & STANDARDS

Influenced by the connection of industry and art Henry easily transitions between modern, traditional, utilitarian and classic settings.