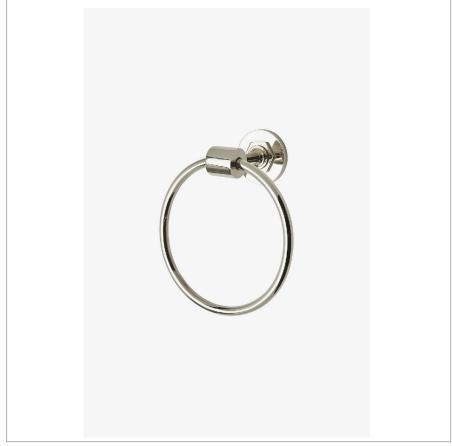

## WATERWORKS

HENRY HNTB01

Henry 6 1/2" Towel Ring

## TECHNICAL DETAILS

Adjustable Levelers Feet: N Depth/Width: 2.687" Height: 7" Length: 6.687"

SHOWN IN HENRY 6 1/2" TOWEL RING | HNTB01

INSPIRATION CODES & STANDARDS

Influenced by the connection of industry and art Henry easily transitions between modern, traditional, utilitarian and classic settings.