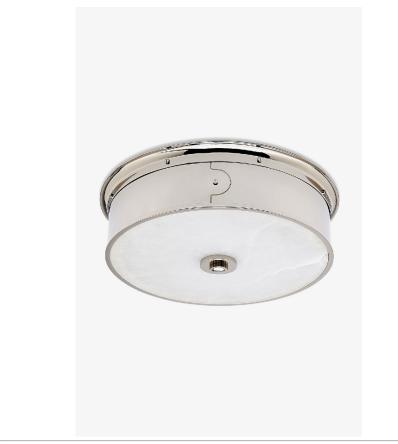

# **HENRY CHRONOS**

CNLT04

Henry Chronos Ceiling Flush Mount with Alabaster Diffuser

CONDUCTOR
Shade Finish: Honed
Shade Material: Alabaster
Shade Shape: Round

Suggested Application: All Applications

Voltage: 120V Wet/Dry: Damp or Dry

SHOWN IN HENRY CHRONOS CEILING FLUSH MOUNT WITH ALABASTER DIFFUSER | CNLT04

#### **INSPIRATION**

Inspired by dive watches, Henry Chronos radiates design prowess and technical precision. Chronos retains the design integrity of our original, iconic Henry collection, while imbuing it with modern details and exquisite materials.

#### **PRODUCT FEATURES**

Proprietary Design

Solid brass with alabaster diffuser

3000K, 1900lms

ETL Listed

Integrated LED (included)