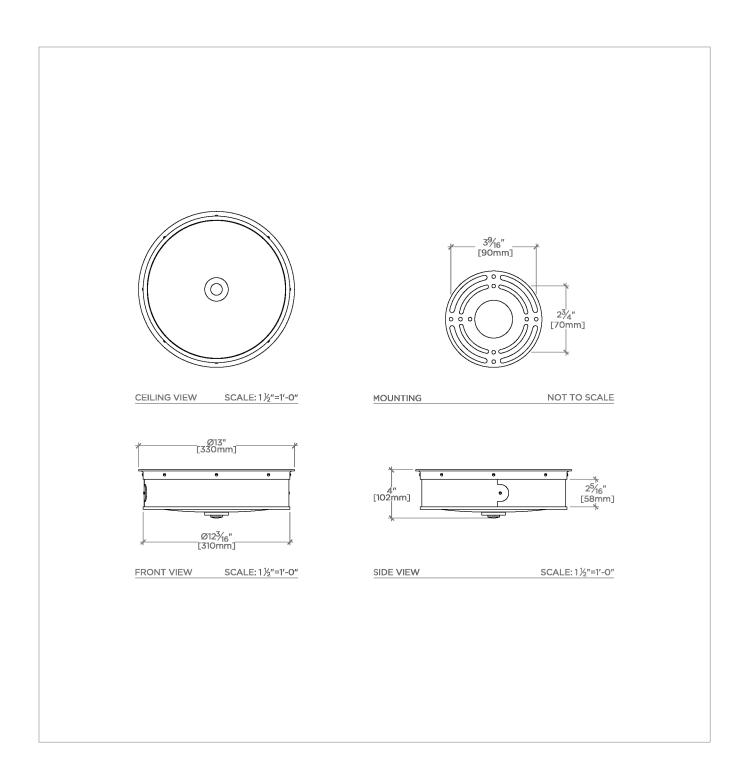

## **TECHNICAL DETAILS**

Ambient Task: Ambient Bulb Base Size: Integrated LED Bulb Type: Integrated LED Depth/Width: 13" Height: 4" Installation Type: Ceiling Mounted

Installation Type: Ceiling Mounted
Interior Exterior Application: Interior Only
Junction Box Orientation: Vertical

Length: 13 1/4" Number Of Bulbs: One Primary Material: Brass

Safety Warnings: ALWAYS DISCONNECT THE POWER BEFORE INSTALLING AND BEFORE CLEANING OR OTHER MAINTENANCE. CONSULT A QUALIFIED, LICENSED ELECTRICIAN TO ENSURE CORRECT BRANCH CIRCUIT