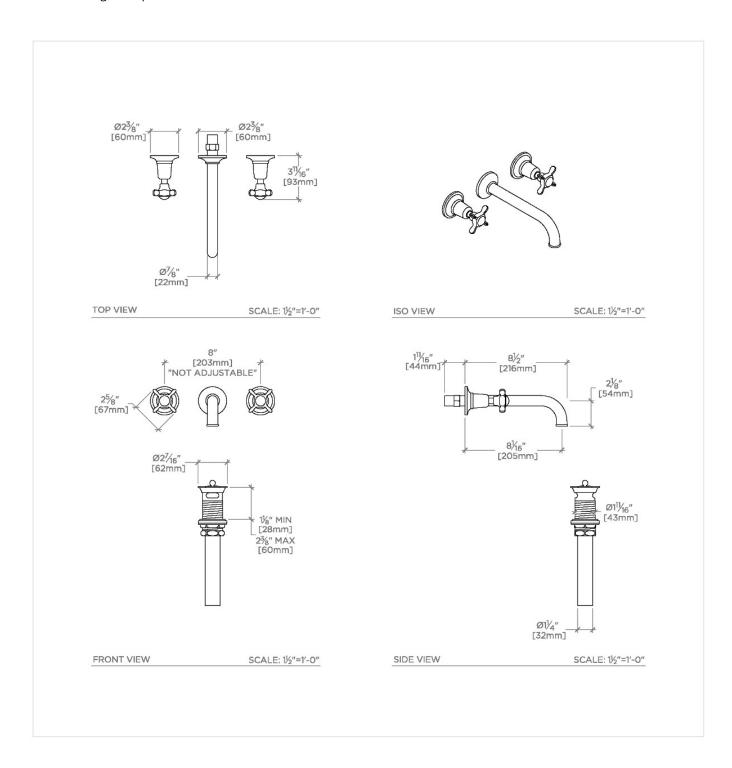

#### **TECHNICAL DETAILS**

ADA Compliance: Yes

Adjustable Versus Fixed Spray: Fixed Spray

Drain Assembly Materials: Brass Drain Depth Maximum: 70 mm Drain Depth Minimum: 25 mm Drain Hole Diameter: 44 mm Drain Style: Lift and Turn

Escutcheon Primary Material: Brass Fittings Hole Diameter: 35 mm Flow Restriction Options: 1.2 Handle Spread Maximum: 203 mm Handle Spread Minimum: 203 mm Handle Turn Angle: Quarter Turn

Index Color Finish And Material: White Porcelain

Index Marking: Hot/Cold Inlet Connection Size: 1/2" Inlet Connection Type: Male NPT Inlet Supply Spread Maximum: 203 mm Inlet Supply Spread Minimum: 203 mm Installation Type: Wall Mounted

Number Of Handles: Two Number Of Holes: Three Hole Primary Material: Brass

Restricted Maximum Flow Rate: 4.5 liters/min

Spout Swivel: N

Suggested Application: Bath Valve Material: Ceramic

Water Pressure Maximum: 6.0 bar Water Pressure Minimum: 1.5 bar Water Pressure Recommended: 3.0 bar