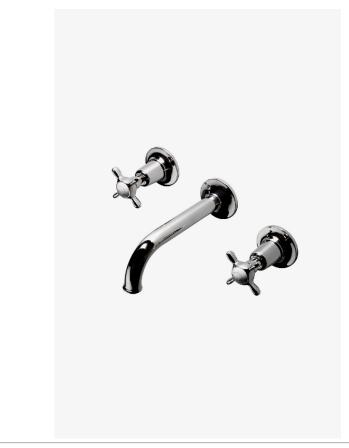

Easton EALS46

Easton Classic Low Profile Three Hole Wall Mounted Lavatory Faucet with Elongated Spout and Metal Cross Handles

SHOWN IN EASTON CLASSIC LOW PROFILE THREE HOLE WALL MOUNTED LAVATORY FAUCET WITH ELONGATED SPOUT AND METAL CROSS HANDLES | EALS46