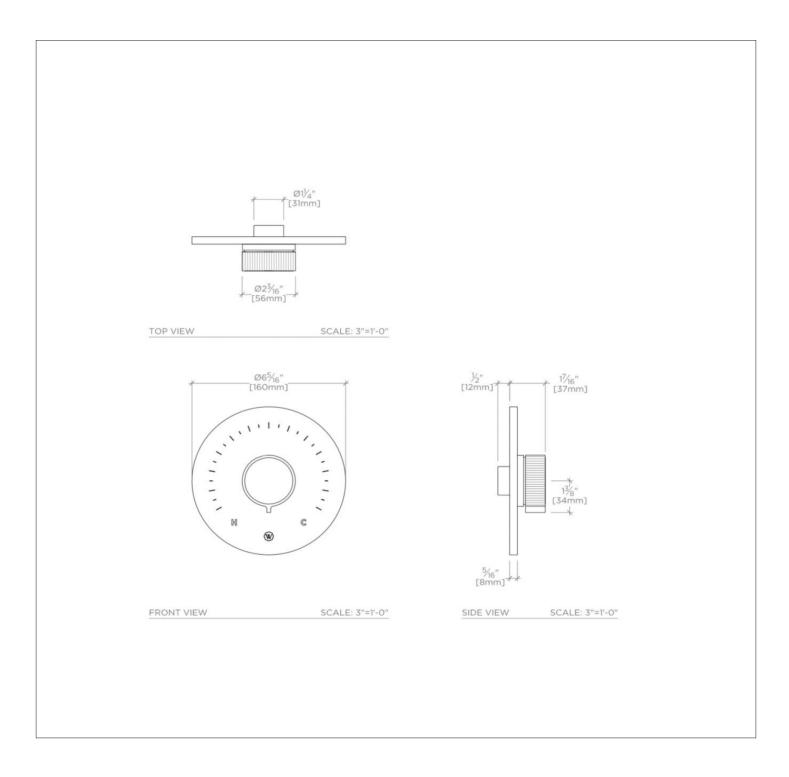

## WATERWORKS

BOND BTH24D

Bond Union Series Round Thermostatic Control Valve Trim with Enamel Guilloche Lines Knob Handle

## TECHNICAL DETAILS

ADA Compliance: Yes Integrated Diverter: N Number of Holes: One Hole Primary Material: Brass