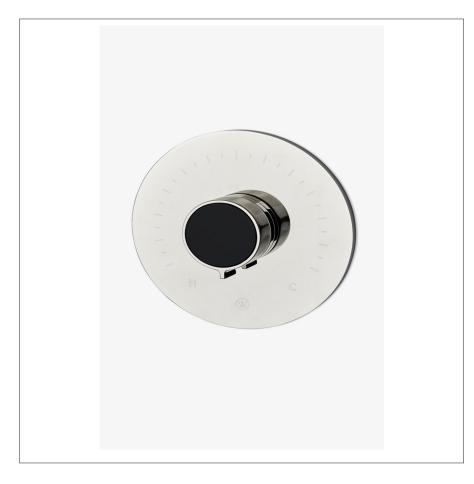

## WATERWORKS

BOND BTH24D

Bond Union Series Round Thermostatic Control Valve Trim with Enamel Guilloche Lines Knob Handle

## **PRODUCT FEATURES**

Knob Handle

Allows bather to adjust temperature of all waterway outlets with a hot limit safety stop providing anti-scald protection

Features Guilloche Lines combined with Enamel Knob Handle

Stocked in Nickel and Brass

Requires rough valve, sold separately: GUTH56 (1/2") or GUTH38 (3/4")

BOND BTH24D

Bond Union Series Round Thermostatic Control Valve Trim with Enamel Guilloche Lines Knob Handle