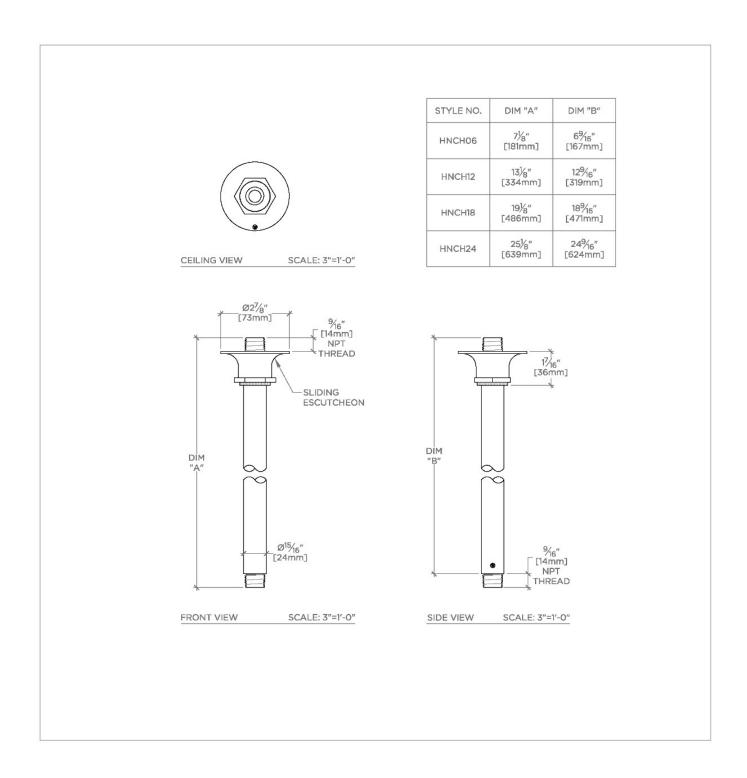

## HNCH12

Henry 12" Ceiling Mounted Shower Arm with Flange

SHOWN IN HENRY 12" CEILING MOUNTED SHOWER ARM WITH FLANGE | HNCH12

Brass Construction

Includes 12" ceiling mounted shower arm

Stocked in Chrome, Nickel and Brass

PRODUCT (NOTES)

CERTIFICATIONS

## HENRY

Henry 12" Ceiling Mounted Shower Arm with Flange

HNCH12