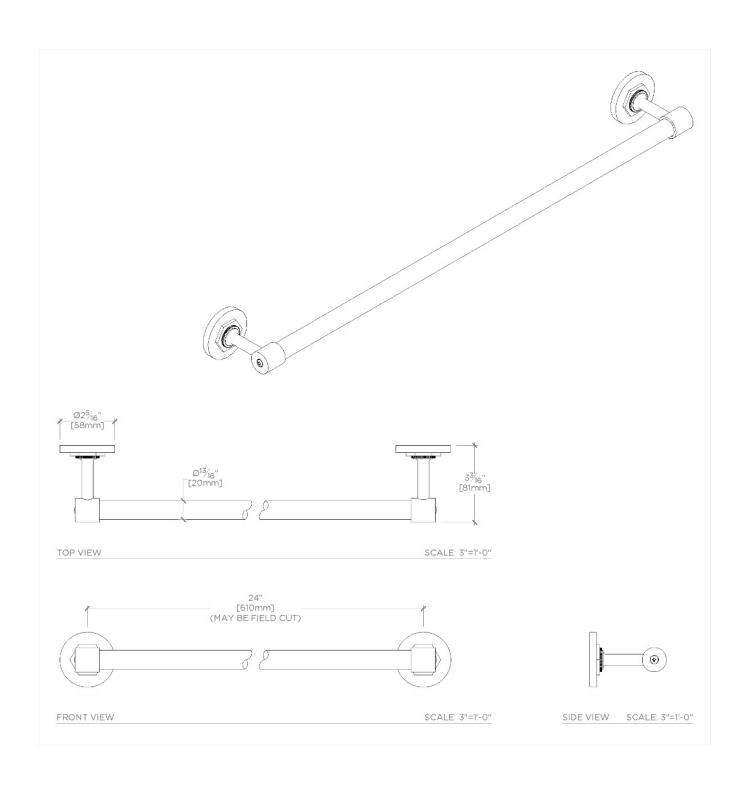

## **TECHNICAL DETAILS**

Adjustable Levelers Feet: N Escutcheon Primary Material: Brass Horizontal Rail Material: Metal Installation Type: Wall Mounted Length: 610 mm Primary Material: Brass Suggested Application: Bath

## PRODUCT FEATURES

24" x 3 3/16" x 2 5/16"

Made of Brass

Wall Mounted

Bar can be cut to any shorter length

6 lb