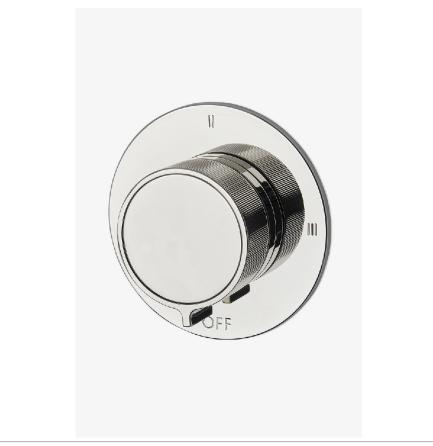

# WATERWORKS

BOND B3T14A

Bond Tandem Series Three Way Thermostatic Diverter Trim with Roman Numerals and Guilloche Lines Knob Handle

#### **PRODUCT FEATURES**

Knob Handle

For use with a Thermostatic shower system and three waterway outlets such as a handshower, shower head, and tub spout  $\,$ 

Features Linear Guilloche Etching Knob Handle