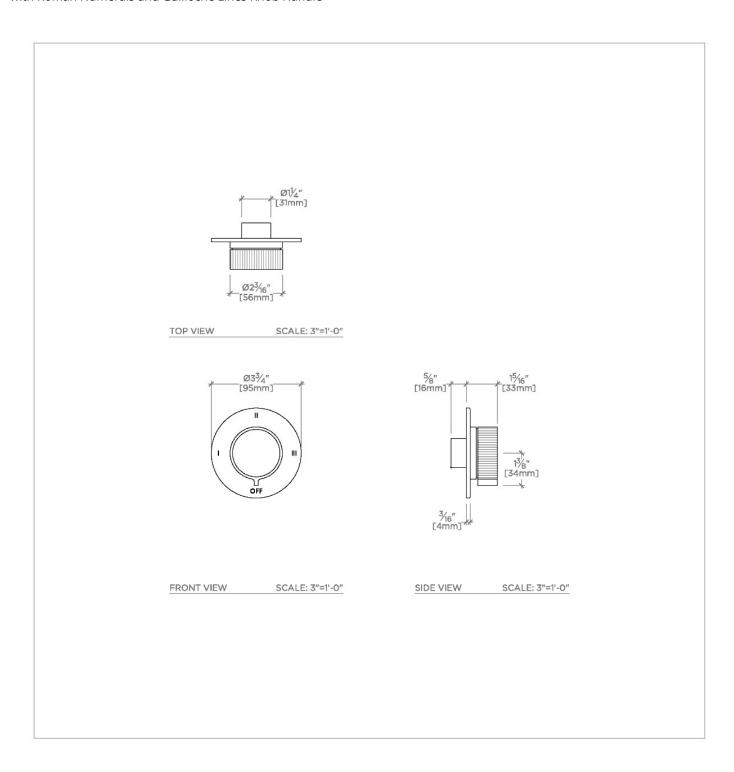

## **TECHNICAL DETAILS**

ADA Compliance: Yes Integrated Diverter: N Number Of Holes: One Hole Primary Material: Brass

SHOWN IN BOND TANDEM SERIES THREE WAY THERMOSTATIC DIVERTER TRIM WITH ROMAN NUMERALS AND GUILLOCHE LINES KNOB HANDLE | B3T14A