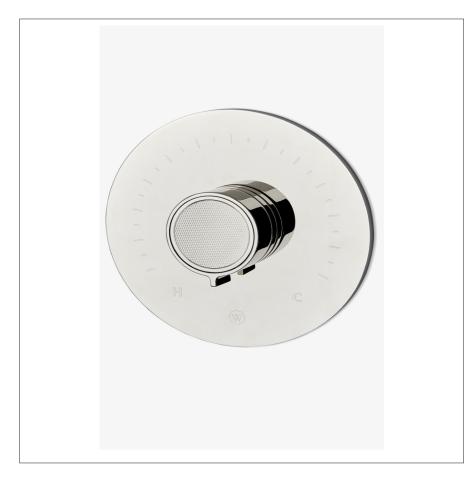

## WATERWORKS

BOND BTH25C

Bond Union Series Round Thermostatic Control Valve Trim with Guilloche Link Knob Handle

## **PRODUCT FEATURES**

Knob Handle

Allows bather to adjust temperature of all waterway outlets with a hot limit safety stop providing anti-scald protection

Features Guilloche Link Pattern Knob Handle

Stocked in Nickel and Brass