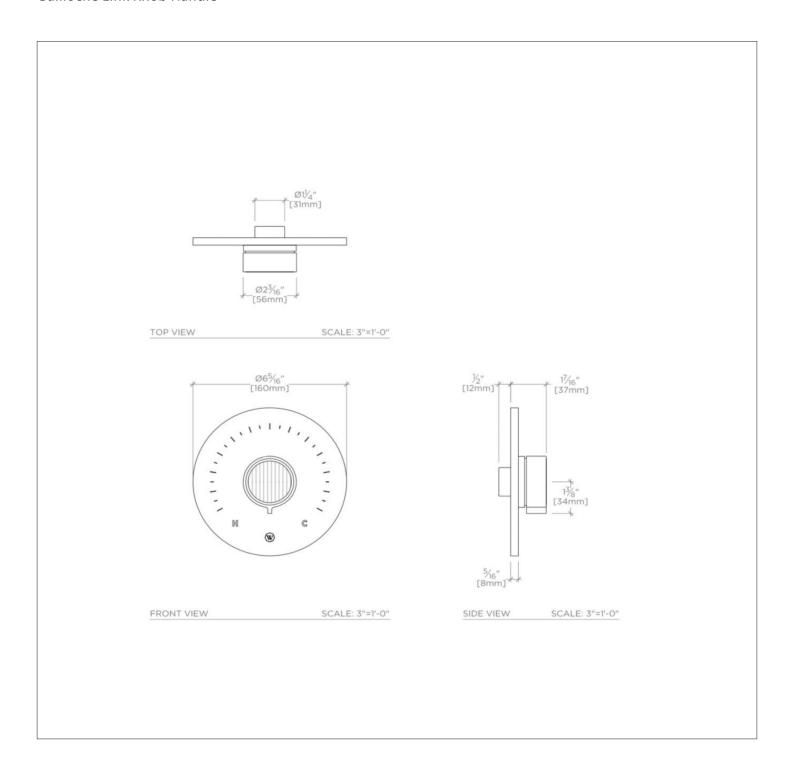

## WATERWORKS

BOND BTH25C

Bond Union Series Round Thermostatic Control Valve Trim with Guilloche Link Knob Handle

Requires rough valve, sold separately: GUTH56 (1/2") or GUTH38 (3/4")

BOND BTH25C

Bond Union Series Round Thermostatic Control Valve Trim with Guilloche Link Knob Handle