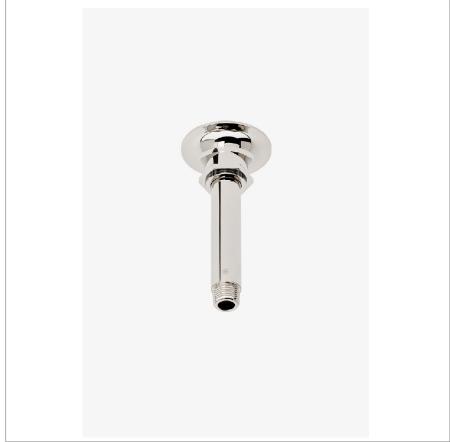

HENRY HNCH06

Henry 6" Ceiling Mounted Shower Arm with Flange

SHOWN IN HENRY 6" CEILING MOUNTED SHOWER ARM WITH FLANGE | HNCH06

INSPIRATION CODES & STANDARDS

Influenced by the connection of industry and art Henry easily transitions between modern, traditional, utilitarian and classic settings.

## PRODUCT (NOTES)

HENRY HNCH06

Henry 6" Ceiling Mounted Shower Arm with Flange