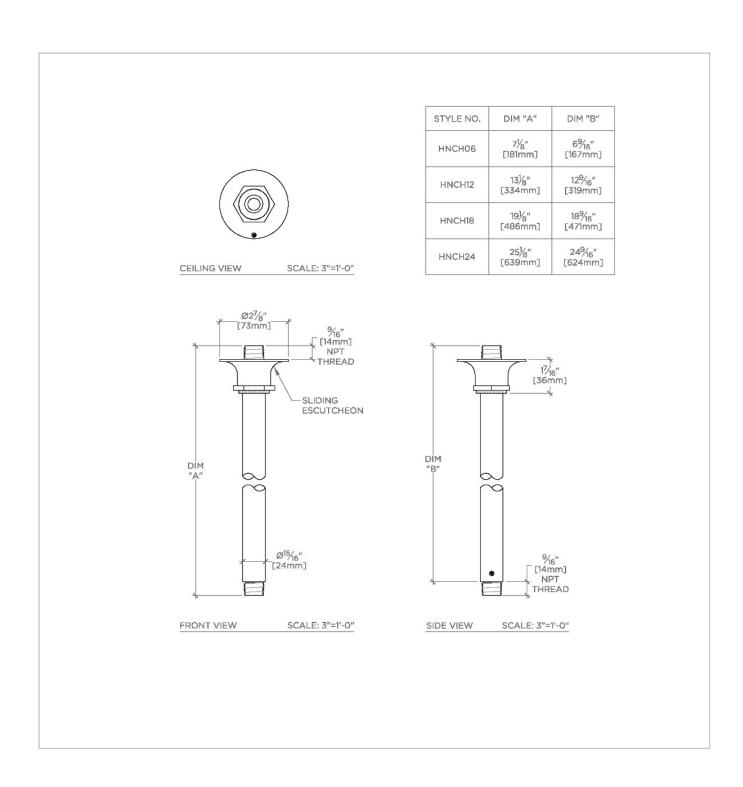

## **TECHNICAL DETAILS**

Fittings Hole Diameter: 1 1/4" Inlet Connection Size: 1/2" Inlet Connection Type: Male NPT Outlet Connection Size: 1/2" Outlet Connection Type: Male NPT Water Pressure Recommended: 45.0 psi