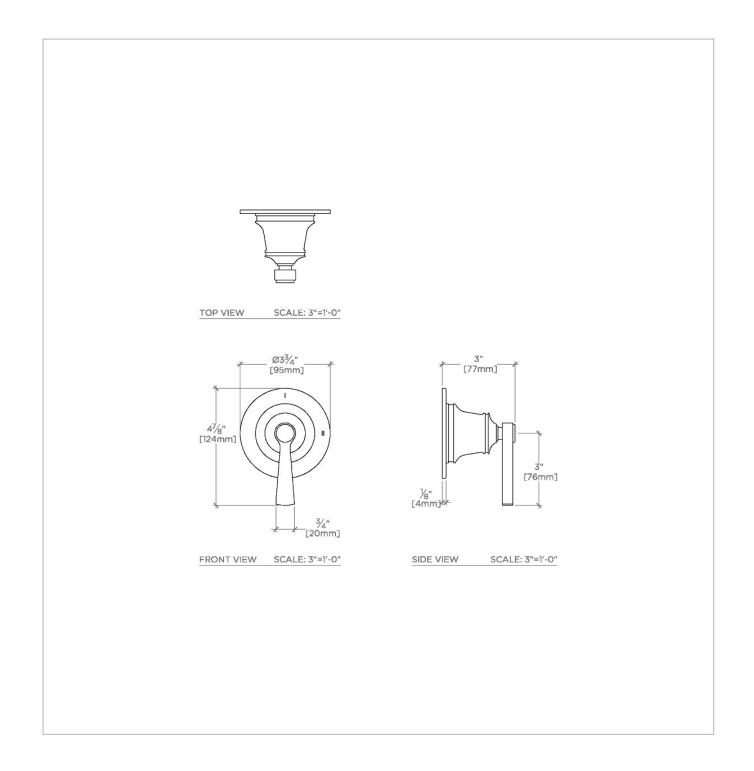

#### **TECHNICAL DETAILS**

ADA Compliance: Yes Fittings Hole Diameter: 51 mm Handle Turn Angle: Quarter Turn Number Of Holes: One Hole Primary Material: Brass