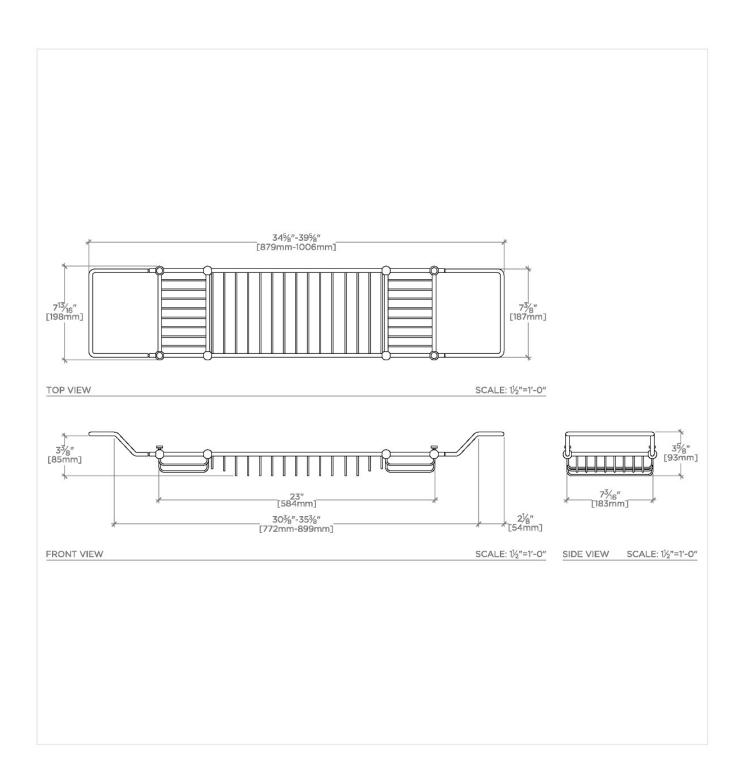

CODES & STANDARDS

**PRODUCT FEATURES** 

34 5/8" - 39 5/8"L x 7 13/16"W x 3 5/8"H

Made from Brass

Our exclusive furnishings complement any aesthetic and epitomize beautiful craftsmanship.

Care and Cleaning: To clean the finish, wipe gently with a soft damp cloth and then with a soft dry towel. A mild soap solution can be used for daily cleaning. Made in United Kingdom