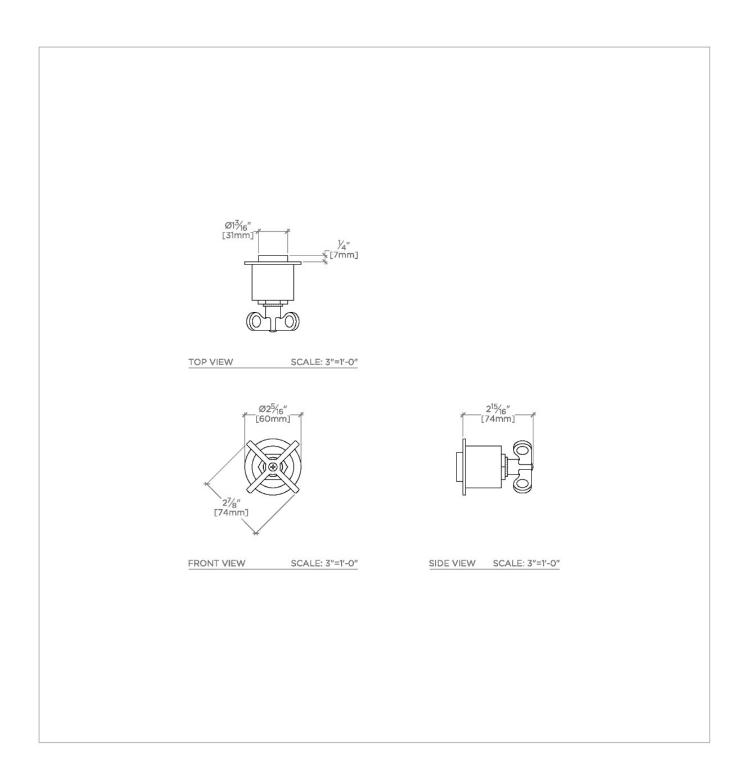

# WATERWORKS

HENRY HNVC01

Henry Volume Control with Cross Handle

## TECHNICAL DETAILS

ADA Compliance: Yes Fittings Hole Diameter: 1 3/8" Handle Turn Angle: Quarter Turn Number Of Holes: One Hole Primary Material: Brass

SHOWN IN HENRY VOLUME CONTROL WITH CROSS HANDLE | HNVC01