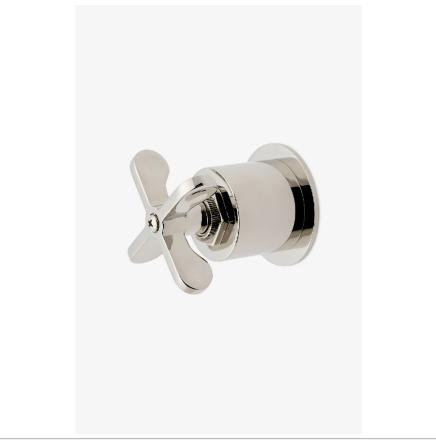

# WATERWORKS

HENRY HNVC01

Henry Volume Control with Cross Handle

## TECHNICAL DETAILS

ADA Compliance: Yes Fittings Hole Diameter: 1 3/8" Handle Turn Angle: Quarter Turn Number Of Holes: One Hole Primary Material: Brass

SHOWN IN HENRY VOLUME CONTROL WITH CROSS HANDLE | HNVC01

# **PRODUCT FEATURES**

Cross Handle

Used to Control Water Flow to a Single Waterway Outlet

Requires Rough Valve, Sold Separately: GUVC18/GUVC19 or GUVC16/GUVC17