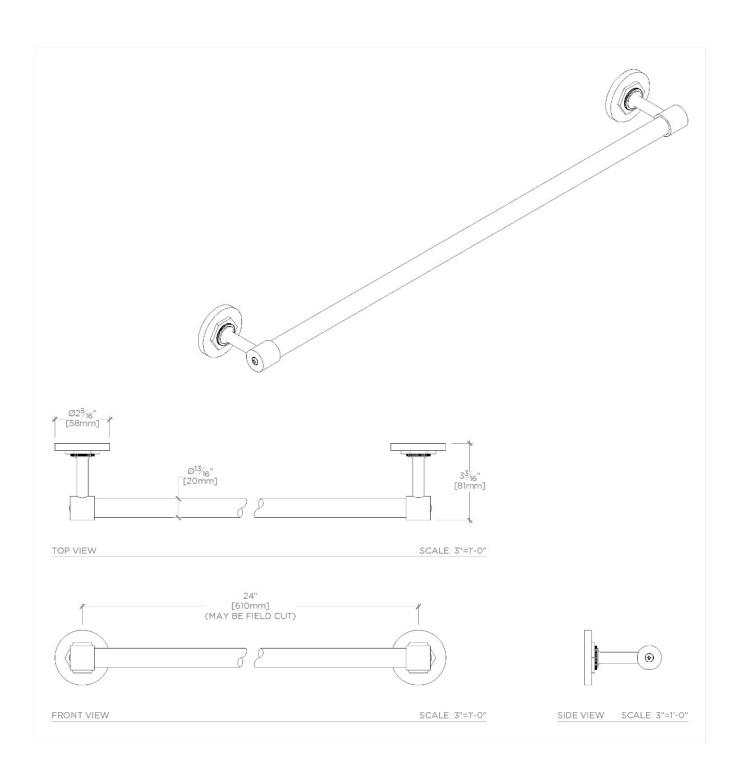

**TECHNICAL DETAILS** 

SHOWN IN HENRY 24" SINGLE TOWEL BAR | HNTB24

## **INSPIRATION**

Influenced by the connection of industry and art Henry easily transitions between modern, traditional, utilitarian and classic settings.

PRODUCT FEATURES

24" x 3 3/16" x 2 5/16"

Made of Brass

Wall Mounted

Bar can be cut to any shorter length

6 lb

PRODUCT (NOTES)

CERTIFICATIONS