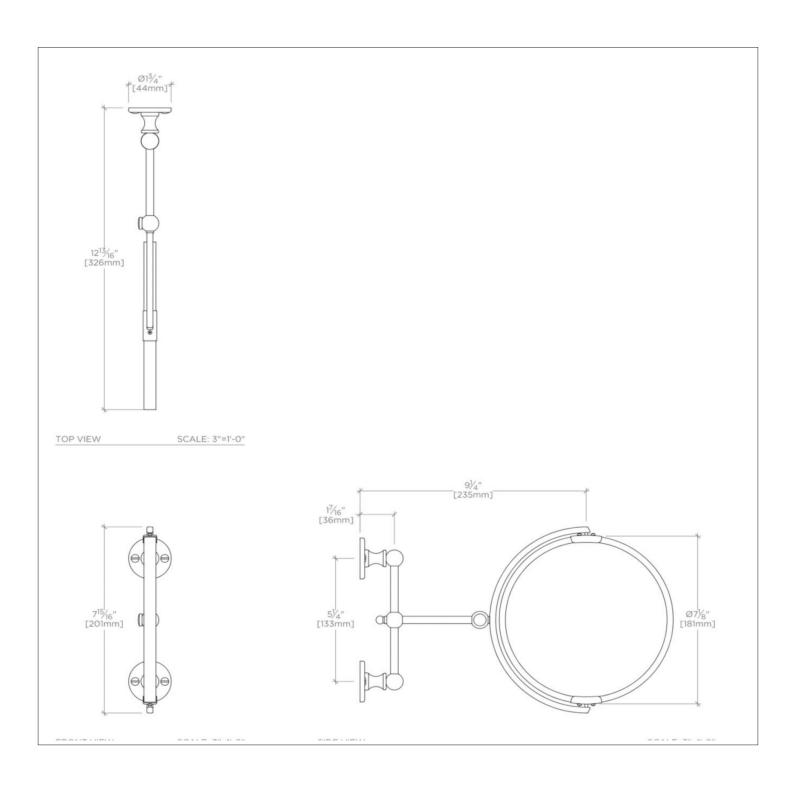

## CRMR41 **CRYSTAL**

Crystal Wall Mounted 6 1/4" dia. Magnifying Extension Mirror

## **PRODUCT FEATURES**

Extends out from the wall on the horizontal arm. Pivots on the vertical arms to fold flat to the wall for storage. 6 1/4" D Double sided mirror with 3X & 1X Magnification Made from Brass and Mirrored Glass

## PRODUCT (NOTES)

Double sided mirror. 3x magnification on one side; 1x magnification on the other

Depth / Width: 325 mm

Height: 202 mm

Length: 44 mm

Mirror Extension Length: 327 mm Primary Material: Metal

Suggested Application: Bath

CRYSTAL CRMR41

Crystal Wall Mounted 6 1/4" dia. Magnifying Extension Mirror