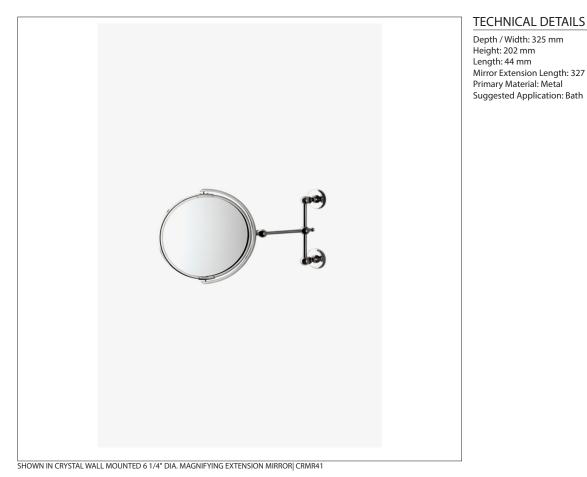

## CRMR41 **CRYSTAL**

Crystal Wall Mounted 6 1/4" dia. Magnifying Extension Mirror

## PRODUCT (NOTES)

Double sided mirror. 3x magnification on one side; 1x magnification on the other

Depth / Width: 325 mm

Height: 202 mm

Length: 44 mm

Mirror Extension Length: 327 mm Primary Material: Metal

Suggested Application: Bath

CRYSTAL CRMR41

Crystal Wall Mounted 6 1/4" dia. Magnifying Extension Mirror