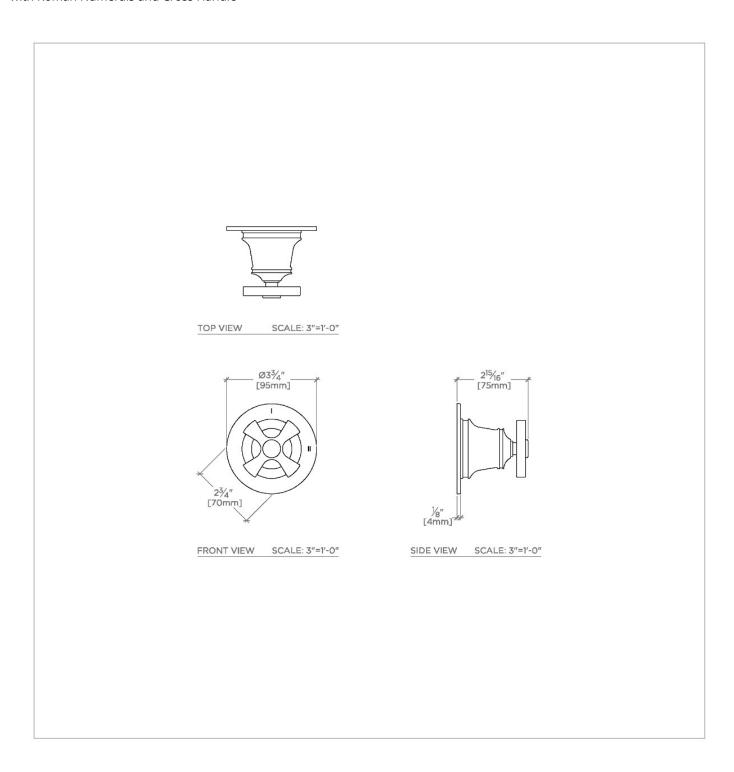

# **TECHNICAL DETAILS**

ADA Compliance: Yes Fittings Hole Diameter: 51 mm Handle Turn Angle: Quarter Turn Number Of Holes: One Hole Primary Material: Brass

SHOWN IN TRANSIT TWO WAY DIVERTER VALVE TRIM FOR PRESSURE BALANCE WITH ROMAN NUMERALS AND CROSS HANDLE | TR2P01