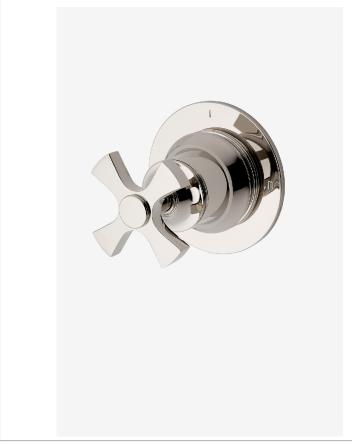

Transit TR2P01

Transit Two Way Diverter Valve Trim for Pressure Balance with Roman Numerals and Cross Handle

## **PRODUCT FEATURES**

Cross Handle

For Use With a Pressure Balance Shower System and Two Waterway Outlets

Features Roman Numerals Representing Outlet Position

Stocked in Chrome, Nickel, Brass

Requires valve rough sold separately