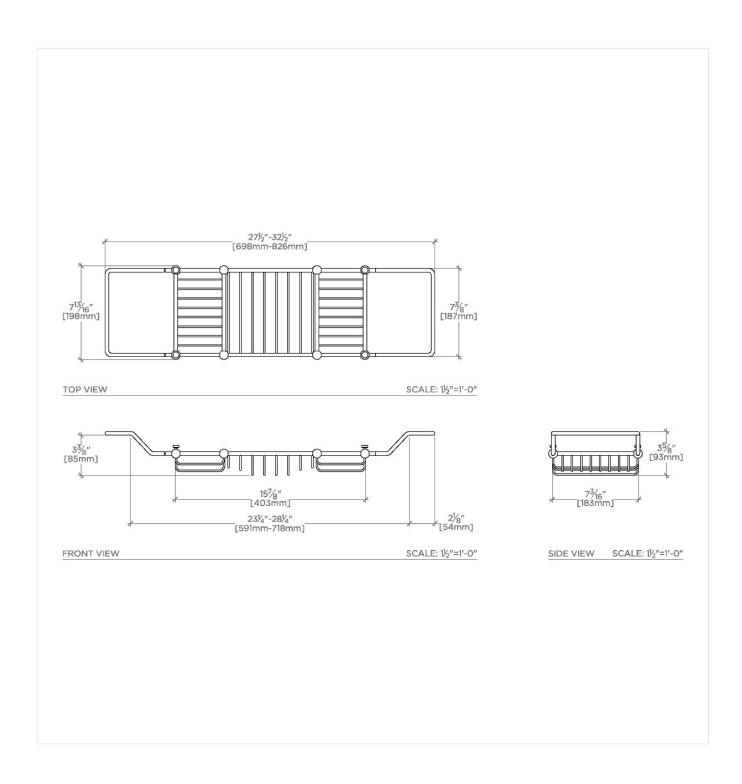

CODES & STANDARDS

**PRODUCT FEATURES** 

27 1/2" - 32 1/2"L x 7 13/16"W x 3 5/8"H

Made from Brass

Defined elegance. Essentials has a European sophistication with a timeless sense of chic.

Care and Cleaning: To clean the finish, wipe gently with a soft damp cloth and then with a soft dry towel. A mild soap solution can be used fordaily cleaning. Made in United Kingdom PRODUCT (NOTES)