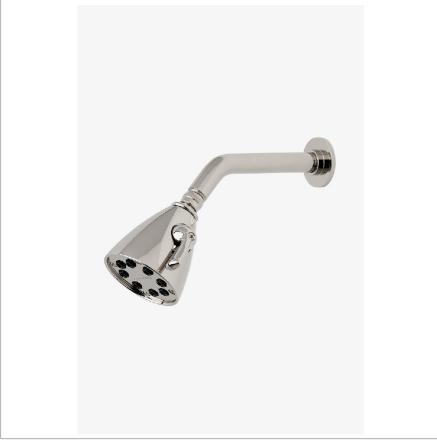

UNIVERSAL UNS245

Universal 3 1/2" Showerhead with Adjustable Spray with 8" Wall Mounted 45 Degree Shower Arm and Modern Flange

Water Pressure Recommended: 45.0 psi

SHOWN IN UNIVERSAL 3 1/2" SHOWERHEAD WITH ADJUSTABLE SPRAY WITH 8" WALL MOUNTED 45 DEGREE SHOWER ARM AND MODERN FLANGE | UNS245

### **PRODUCT FEATURES**

Made of Brass

Features a swivel 3 1/2" showerhead with two adjustable spray patterns

Includes a 8" wall mounted 45 degree shower arm

Stocked in Brass, Chrome and Nickel

Showerhead available in 1.75gpm (6.6L/min) flow rate