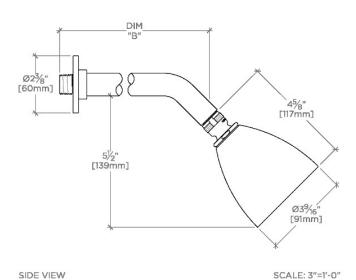

# PRODUCT (NOTES)

UNIVERSAL UNS245

Universal 3 1/2" Showerhead with Adjustable Spray with 8" Wall Mounted 45 Degree Shower Arm and Modern Flange

| STYLE NO. | DIM "A"                                     | DIM "B"        |
|-----------|---------------------------------------------|----------------|
| UNS244    | 10 <sup>7</sup> / <sub>8</sub> "<br>[276mm] | 6½"<br>[158mm] |
| UNS245    | 12 <sup>7</sup> / <sub>8</sub> "<br>[326mm] | 8½"<br>[209mm] |