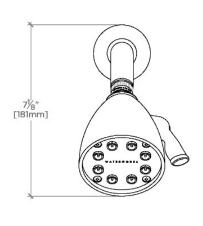

UNIVERSAL UNS245

Universal 3 1/2" Showerhead with Adjustable Spray with 8" Wall Mounted 45 Degree Shower Arm and Modern Flange

### **PRODUCT FEATURES**

Made of Brass

Features a swivel 3 1/2" showerhead with two adjustable spray patterns

Includes a 8" wall mounted 45 degree shower arm

Stocked in Brass, Chrome and Nickel

Showerhead available in 1.75gpm (6.6L/min) flow rate

# PRODUCT (NOTES)

UNIVERSAL UNS245

Universal 3 1/2" Showerhead with Adjustable Spray with 8" Wall Mounted 45 Degree Shower Arm and Modern Flange

| STYLE NO. | DIM "A"                                     | DIM "B"        |
|-----------|---------------------------------------------|----------------|
| UNS244    | 10 <sup>7</sup> / <sub>8</sub> "<br>[276mm] | 6½"<br>[158mm] |
| UNS245    | 12 <sup>7</sup> / <sub>8</sub> "<br>[326mm] | 8½"<br>[209mm] |