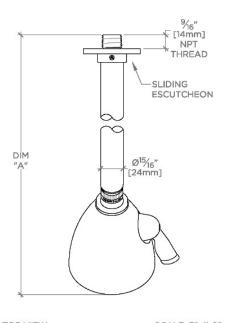

# PRODUCT (NOTES)

UNIVERSAL UNS245

Universal 3 1/2" Showerhead with Adjustable Spray with 8" Wall Mounted 45 Degree Shower Arm and Modern Flange

| STYLE NO. | DIM "A"                                     | DIM "B"        |
|-----------|---------------------------------------------|----------------|
| UNS244    | 10 <sup>7</sup> / <sub>8</sub> "<br>[276mm] | 6½"<br>[158mm] |
| UNS245    | 12 <sup>7</sup> / <sub>8</sub> "<br>[326mm] | 8½"<br>[209mm] |