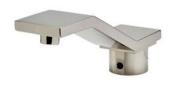

Sculptural forms that defy the ordinary. Unexpected geometry and the transition of the planes create a subtle but warm expression.

Low Profile Three Hole Deck Mounted Lavatory Faucet with Metal Knob Handles

STYLE FMLS01 (US & UK)

Low Profile Three Hole Deck Mounted Lavatory Faucet with Metal Lever Handles

STYLE FMLS10 (US & UK)

Gooseneck Three Hole Deck Mounted Lavatory Faucet with Metal Knob Handles

STYLE FMLS20 (US & UK)