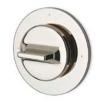

Pressure Balance Control Valve Trim with Metal Lever Handle STYLE FMPB10 (US & UK)

Pressure Balance with Diverter Trim with Metal Lever Handle STYLE FMPB30 (US & UK)

Two Way Diverter Valve Trim for Thermostatic System with Metal Knob Handle