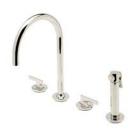

Gooseneck Three Hole Deck Mounted Lavatory Faucet with Metal Lever Handles STYLE FMLS30 (US & UK)

Low Profile One Hole Deck Mounted Lavatory Faucet with Metal Joystick Handle STYLE FMLS50 (US) / FM50LS (UK)