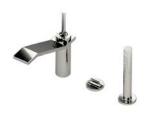

Gooseneck Three Hole Deck Mounted Lavatory Faucet with Metal Lever Handles STYLE FMLS30 (US & UK)

Low Profile One Hole Deck Mounted Lavatory Faucet with Metal Joystick Handle STYLE FMLS50 (US) / FM50LS (UK)