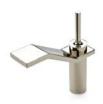

Sculptural forms that defy the ordinary. Unexpected geometry and the transition of the planes create a subtle but warm expression.

Low Profile Three Hole Deck Mounted Lavatory Faucet with Metal Knob Handles

STYLE FMLS01 (US & UK)

Low Profile Three Hole Deck Mounted Lavatory Faucet with Metal Lever Handles

STYLE FMLS10 (US & UK)

Gooseneck Three Hole Deck Mounted Lavatory Faucet with Metal Knob Handles

STYLE FMLS20 (US & UK)