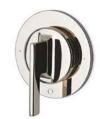

Pressure Balance Control Valve Trim with Metal Lever Handle STYLE FMPB10 (US & UK)

Pressure Balance with Diverter Trim with Metal Lever Handle STYLE FMPB30 (US & UK)

Two Way Diverter Valve Trim for Thermostatic System with Metal Knob Handle