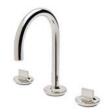

STYLE FMLS01 (US & UK)

Low Profile Three Hole Deck Mounted Lavatory Faucet with Metal Lever Handles

STYLE FMLS10 (US & UK)

Gooseneck Three Hole Deck Mounted Lavatory Faucet with Metal Knob Handles

STYLE FMLS20 (US & UK)