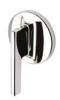

Pressure Balance Control Valve Trim with Metal Lever Handle STYLE FMPB10 (US & UK)

Pressure Balance with Diverter Trim with Metal Lever Handle STYLE FMPB30 (US & UK)

Two Way Diverter Valve Trim for Thermostatic System with Metal Knob Handle