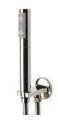

12" Rain Showerhead with 6" Ceiling Mounted Shower Arm STYLE FMS22C (US & UK)

Handshower on Hook with Metal Handle STYLE FMHS01 (US) / FM01SH (UK)

Deck Mounted Exposed Tub Filler with Handshower and Joystick Handle STYLE FMXT50 (US & UK)