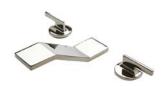

Gooseneck Three Hole Deck Mounted Lavatory Faucet with Metal Lever Handles STYLE FMLS30 (US & UK)

Low Profile One Hole Deck Mounted Lavatory Faucet with Metal Joystick Handle STYLE FMLS50 (US) / FM50LS (UK)