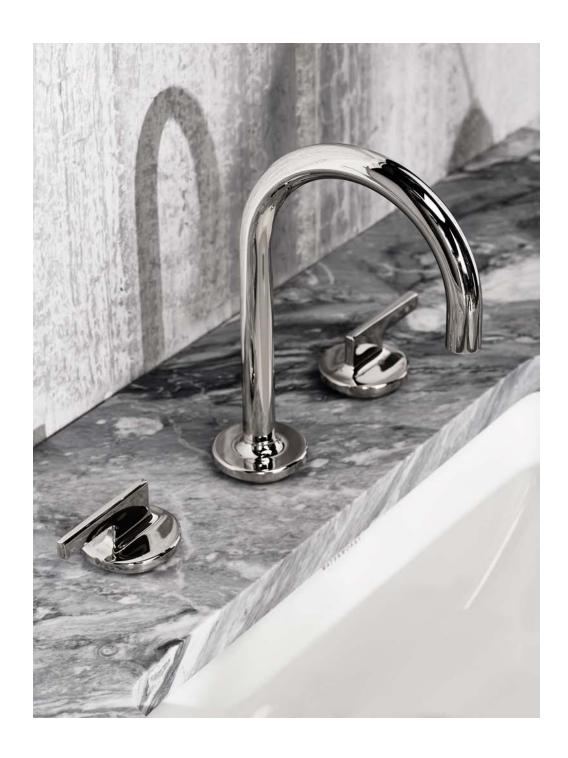

STYLE FMLS01 (US & UK)

Low Profile Three Hole Deck Mounted Lavatory Faucet with Metal Lever Handles

STYLE FMLS10 (US & UK)

Gooseneck Three Hole Deck Mounted Lavatory Faucet with Metal Knob Handles

STYLE FMLS20 (US & UK)