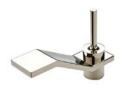

Wall Mounted Tub Spout STYLE FMTS01 (US) / FM01TS (UK)

with Handshower and Metal Joystick STYLE FMXT90 (US) / FM90XT (UK)

18" Single Tier Glass Shelf STYLE FMSF18 (US & UK)

Single Robe Hook STYLE FMRH01 (US & UK)