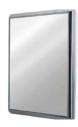

One Arm Paper Holder STYLE FMPH01 (US & UK)

18" Single Metal Towel Bar STYLE FMTB18 (US & UK)

24" Single Metal Towel Bar STYLE FMTB24 (US & UK)

Wall Mounted Stationary Mirror 24" X 32 ½" X 1½" STYLE FMMR01 (US & UK)