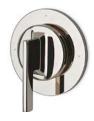

STYLE FM2T01 (US & UK)

Two Way Diverter Valve Trim for Thermostatic System with Metal Lever Handle

STYLE FM2T10 (US & UK)

Two Way Diverter Valve Trim for Pressure Balance System with Metal Knob Handle

STYLE FM2P01 (US & UK)