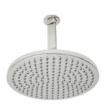

12" Rain Showerhead with 6" Ceiling Mounted Shower Arm STYLE FMS22C (US & UK)

Handshower on Hook with Metal Handle STYLE FMHS01 (US) / FM01SH (UK)

Deck Mounted Exposed Tub Filler with Handshower and Joystick Handle STYLE FMXT50 (US & UK)