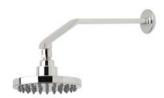

Three Way Diverter Valve Trim for Pressure Balance System with Metal Lever Handle STYLE FM3P10 (US & UK)

6" Showerhead with 6" Ceiling Mounted Shower Arm STYLE FMS26C (US & UK)

6" Showerhead with 10" Wall Mounted 90 Degree Shower Arm STYLE FMS26W (US & UK)

8" Rain Showerhead with 6" Ceiling Mounted Shower Arm STYLE FMS28C (US & UK)

8" Rain Showerhead with 10" Wall Mounted 90 Degree Shower Arm STYLE FMS28W (US & UK)

10" Rain Showerhead with 6" Ceiling Mounted Shower Arm STYLE FMS20C (US & UK)