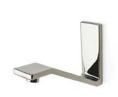

Wall Mounted Tub Spout STYLE FMTS01 (US) / FM01TS (UK)

with Handshower and Metal Joystick STYLE FMXT90 (US) / FM90XT (UK)

18" Single Tier Glass Shelf STYLE FMSF18 (US & UK)

Single Robe Hook STYLE FMRH01 (US & UK)