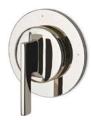

Pressure Balance Control Valve Trim with Metal Lever Handle STYLE FMPB10 (US & UK)

Pressure Balance with Diverter Trim with Metal Lever Handle STYLE FMPB30 (US & UK)

Two Way Diverter Valve Trim for Thermostatic System with Metal Knob Handle