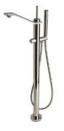

12" Rain Showerhead with 6" Ceiling Mounted Shower Arm STYLE FMS22C (US & UK)

Handshower on Hook with Metal Handle STYLE FMHS01 (US) / FM01SH (UK)

Deck Mounted Exposed Tub Filler with Handshower and Joystick Handle STYLE FMXT50 (US & UK)