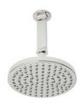

Three Way Diverter Valve Trim for Pressure Balance System with Metal Lever Handle STYLE FM3P10 (US & UK)

6" Showerhead with 6" Ceiling Mounted Shower Arm STYLE FMS26C (US & UK)

6" Showerhead with 10" Wall Mounted 90 Degree Shower Arm STYLE FMS26W (US & UK)