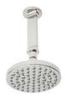

Three Way Diverter Valve Trim for Pressure Balance System with Metal Lever Handle STYLE FM3P10 (US & UK)

6" Showerhead with 6" Ceiling Mounted Shower Arm STYLE FMS26C (US & UK)

6" Showerhead with 10" Wall Mounted 90 Degree Shower Arm STYLE FMS26W (US & UK)