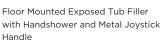

Wall Mounted Tub Spout STYLE FMTS01 (US) / FM01TS (UK)

with Handshower and Metal Joystick STYLE FMXT90 (US) / FM90XT (UK)

18" Single Tier Glass Shelf STYLE FMSF18 (US & UK)

Single Robe Hook STYLE FMRH01 (US & UK)