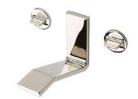

Pressure Balance Control Valve Trim with Metal Lever Handle STYLE FMPB10 (US & UK)

Pressure Balance with Diverter Trim with Metal Lever Handle STYLE FMPB30 (US & UK)

Two Way Diverter Valve Trim for Thermostatic System with Metal Knob Handle