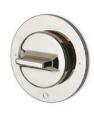

12" Rain Showerhead with 6" Ceiling Mounted Shower Arm STYLE FMS22C (US & UK)

Handshower on Hook with Metal Handle STYLE FMHS01 (US) / FM01SH (UK)

Deck Mounted Exposed Tub Filler with Handshower and Joystick Handle STYLE FMXT50 (US & UK)

Wall Mounted Tub Spout STYLE FMTS01 (US) / FM01TS (UK)

with Handshower and Metal Joystick STYLE FMXT90 (US) / FM90XT (UK)

18" Single Tier Glass Shelf STYLE FMSF18 (US & UK)

Single Robe Hook STYLE FMRH01 (US & UK)