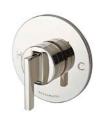

Pressure Balance Control Valve Trim with Metal Lever Handle STYLE FMPB10 (US & UK)

Pressure Balance with Diverter Trim with Metal Lever Handle STYLE FMPB30 (US & UK)

Two Way Diverter Valve Trim for Thermostatic System with Metal Knob Handle