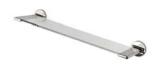

One Arm Paper Holder STYLE FMPH01 (US & UK)

18" Single Metal Towel Bar STYLE FMTB18 (US & UK)

24" Single Metal Towel Bar STYLE FMTB24 (US & UK)

Wall Mounted Stationary Mirror 24" X 32 ½" X 1½" STYLE FMMR01 (US & UK)