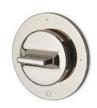

Pressure Balance Control Valve Trim with Metal Lever Handle STYLE FMPB10 (US & UK)

Pressure Balance with Diverter Trim with Metal Lever Handle STYLE FMPB30 (US & UK)

Two Way Diverter Valve Trim for Thermostatic System with Metal Knob Handle