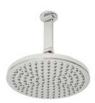

Three Way Diverter Valve Trim for Pressure Balance System with Metal Lever Handle STYLE FM3P10 (US & UK)

6" Showerhead with 6" Ceiling Mounted Shower Arm STYLE FMS26C (US & UK)

6" Showerhead with 10" Wall Mounted 90 Degree Shower Arm STYLE FMS26W (US & UK)