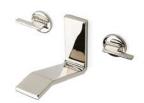

Low Profile Three Hole Wall Mounted Lavatory Faucet with Metal Knob Handles

STYLE FMLS60 (US) / FM60LS (UK)

Low Profile Three Hole Wall Mounted Lavatory Faucet with Metal Lever Handles STYLE FMLS70 (US) / FM70LS (UK)