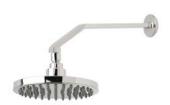

8" Rain Showerhead with 6" Ceiling Mounted Shower Arm STYLE FMS28C (US & UK)

8" Rain Showerhead with 10" Wall Mounted 90 Degree Shower Arm STYLE FMS28W (US & UK)

10" Rain Showerhead with 6" Ceiling Mounted Shower Arm STYLE FMS20C (US & UK)