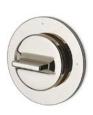

Pressure Balance Control Valve Trim with Metal Lever Handle STYLE FMPB10 (US & UK)

Pressure Balance with Diverter Trim with Metal Lever Handle STYLE FMPB30 (US & UK)

Two Way Diverter Valve Trim for Thermostatic System with Metal Knob Handle