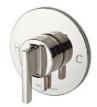

Pressure Balance Control Valve Trim with Metal Lever Handle STYLE FMPB10 (US & UK)

Pressure Balance with Diverter Trim with Metal Lever Handle STYLE FMPB30 (US & UK)

Two Way Diverter Valve Trim for Thermostatic System with Metal Knob Handle