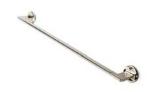

One Arm Paper Holder STYLE FMPH01 (US & UK)

18" Single Metal Towel Bar STYLE FMTB18 (US & UK)

24" Single Metal Towel Bar STYLE FMTB24 (US & UK)

Wall Mounted Stationary Mirror 24" X 32 ½" X 1½" STYLE FMMR01 (US & UK)