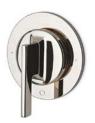

Pressure Balance Control Valve Trim with Metal Lever Handle STYLE FMPB10 (US & UK)

Pressure Balance with Diverter Trim with Metal Lever Handle STYLE FMPB30 (US & UK)

Two Way Diverter Valve Trim for Thermostatic System with Metal Knob Handle