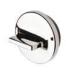

Wall Mounted Tub Spout STYLE FMTS01 (US) / FM01TS (UK)

with Handshower and Metal Joystick STYLE FMXT90 (US) / FM90XT (UK)

18" Single Tier Glass Shelf STYLE FMSF18 (US & UK)

Single Robe Hook STYLE FMRH01 (US & UK)