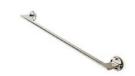

One Arm Paper Holder STYLE FMPH01 (US & UK)

18" Single Metal Towel Bar STYLE FMTB18 (US & UK)

24" Single Metal Towel Bar STYLE FMTB24 (US & UK)

Wall Mounted Stationary Mirror 24" X 32 ½" X 1½" STYLE FMMR01 (US & UK)