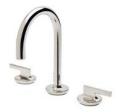

STYLE FMLS01 (US & UK)

Low Profile Three Hole Deck Mounted Lavatory Faucet with Metal Lever Handles

STYLE FMLS10 (US & UK)

Gooseneck Three Hole Deck Mounted Lavatory Faucet with Metal Knob Handles

STYLE FMLS20 (US & UK)