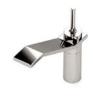

Sculptural forms that defy the ordinary. Unexpected geometry and the transition of the planes create a subtle but warm expression.

Low Profile Three Hole Deck Mounted Lavatory Faucet with Metal Knob Handles

STYLE FMLS01 (US & UK)

Low Profile Three Hole Deck Mounted Lavatory Faucet with Metal Lever Handles

STYLE FMLS10 (US & UK)

Gooseneck Three Hole Deck Mounted Lavatory Faucet with Metal Knob Handles

STYLE FMLS20 (US & UK)