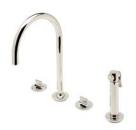

STYLE FMLS01 (US & UK)

Low Profile Three Hole Deck Mounted Lavatory Faucet with Metal Lever Handles

STYLE FMLS10 (US & UK)

Gooseneck Three Hole Deck Mounted Lavatory Faucet with Metal Knob Handles

STYLE FMLS20 (US & UK)

Gooseneck Three Hole Deck Mounted Lavatory Faucet with Metal Lever Handles STYLE FMLS30 (US & UK)

Low Profile One Hole Deck Mounted Lavatory Faucet with Metal Joystick Handle STYLE FMLS50 (US) / FM50LS (UK)