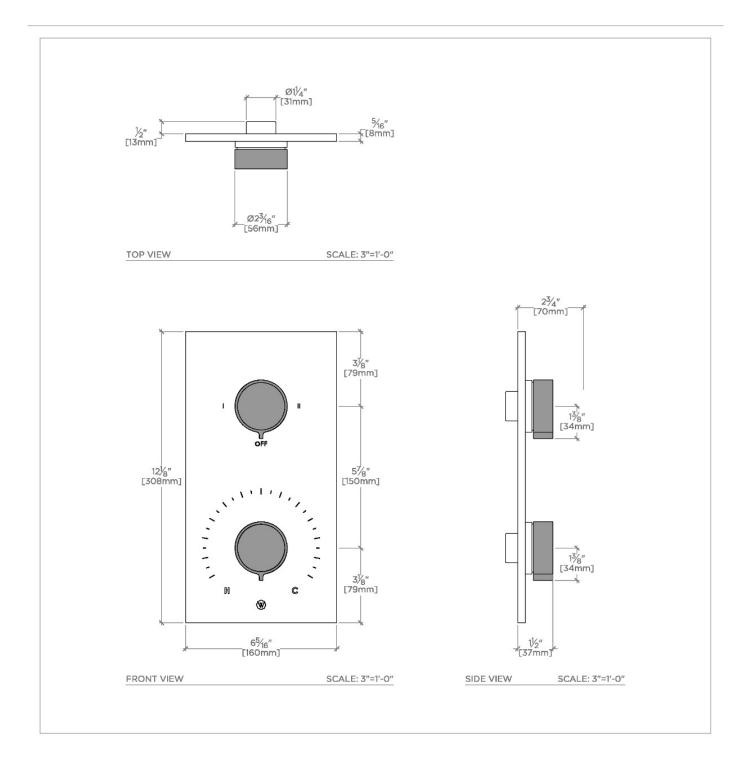

#### **TECHNICAL DETAILS**

ADA Compliance: Yes Integrated Diverter: Y Number Of Holes: Two Hole Primary Material: Brass

**CODES & STANDARDS** ASME A112.18.1/CSA B125.1, State of MA

**PRODUCT FEATURES** 

Knob Handles

Allows bather to adjust temperature of all waterway outlets with a hot limit safety stop providing anti-scald protection Features a Sport Black Finish, smooth and velvety to the touch

Stocked in Chrome/Sport Black